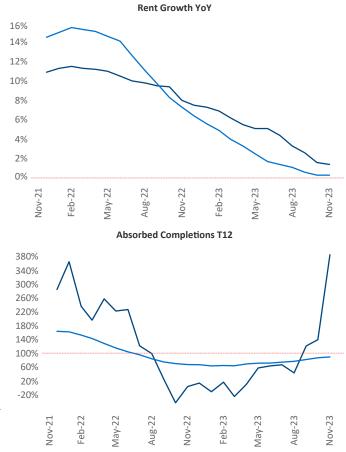

New lease asking **rents** are at **\$1,195**, up **1.4%** from the previous year placing Lansing - Ann Arbor at **64th** overall in year-over-year rent growth.

Multifamily housing **demand** has been positive with  $1,605 \blacktriangle$  net units absorbed over the past twelve months. This is up  $1,575 \blacktriangle$  units from the previous year's gain of  $30 \blacktriangle$  absorbed units.