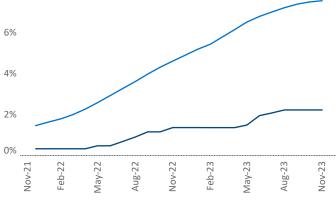

## Contacts

Jeff Adler Razvan Cimpean Vice President SEO Engineer Jeff.Adler@yardi.com Razvan-1.Cimpean@yardi.com Lansing - Ann Arbor November 2023

Lansing - Ann Arbor is the 45th largest multifamily market with 105,513 completed units and 15,719 units in development, 2,366 of which have already broken ground.