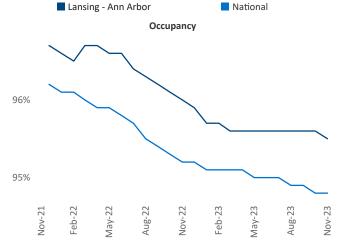

New lease asking **rents** are at **\$1,195**, up **1.4%** from the previous year placing Lansing - Ann Arbor at **64th** overall in year-over-year rent growth.

Multifamily housing **demand** has been positive with  $1,605 \blacktriangle$  net units absorbed over the past twelve months. This is up  $1,575 \blacktriangle$  units from the previous year's gain of  $30 \blacktriangle$  absorbed units.