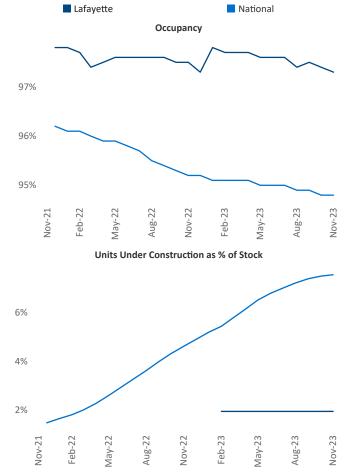

Razvan-I.Cimpean@yardi.com

Lafayette

November 2023

Lafayette is the 118th largest multifamily market with 13,872 completed units and 1,830 units in development, 270 of which have already broken ground.

New lease asking **rents** are at **\$1,123**, up **4.5%** ▲ from the previous year placing Lafayette at **18th** overall in year-over-year rent growth.

Multifamily housing **demand** has been positive with  $160 \blacktriangle$  net units absorbed over the past twelve months. This is down -85  $\checkmark$  units from the previous year's gain of 245  $\blacktriangle$  absorbed units.