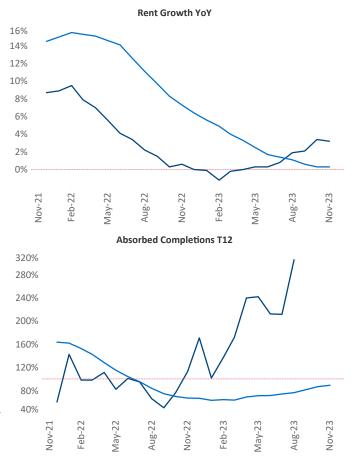

New lease asking **rents** are at **\$1,012**, up **3.2%** from the previous year placing Lafayette - Lake Charles at **35th** overall in year-over-year rent growth.

Multifamily housing **demand** has been positive with **425**  $\blacktriangle$  net units absorbed over the past twelve months. This is down -165  $\checkmark$  units from the previous year's gain of **590**  $\blacktriangle$  absorbed units.