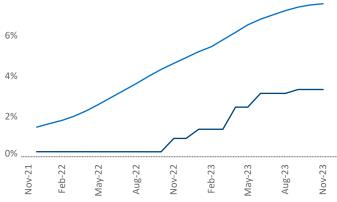

Contacts

Jeff Adler

Vice President

Jeff.Adler@yardi.com

Razvan Cimpean SEO Engineer <u>Razvan-I.Cimpean@yardi.com</u> Lafayette - Lake Charles November 2023

Lafayette - Lake Charles is the 96th largest multifamily market with 32,151 completed units and 4,721 units in development, 1,072 of which have already broken ground.