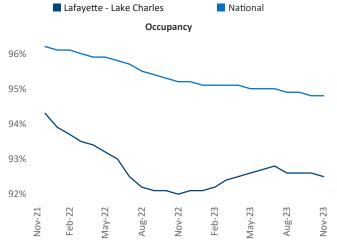

New lease asking **rents** are at **\$1,012**, up **3.2%** from the previous year placing Lafayette - Lake Charles at **35th** overall in year-over-year rent growth.

Multifamily housing **demand** has been positive with **425**  $\blacktriangle$  net units absorbed over the past twelve months. This is down -165  $\checkmark$  units from the previous year's gain of **590**  $\blacktriangle$  absorbed units.