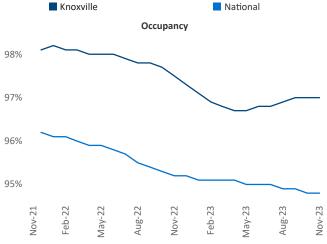

## Yardi Matrix

Contacts

Jeff Adler

Vice President

Razvan Cimpean SEO Engineer Razvan-I.Cimpean@yardi.com Knoxville November 2023

**Knoxville** is the **85th** largest multifamily market with **41,518** completed units and **7,477** units in development, **3,859** of which have already broken ground.