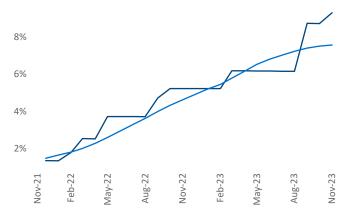

## Yardi Matrix

Contacts

Jeff Adler

Vice President

Razvan Cimpean SEO Engineer Razvan-I.Cimpean@yardi.com Knoxville November 2023

**Knoxville** is the **85th** largest multifamily market with **41,518** completed units and **7,477** units in development, **3,859** of which have already broken ground.