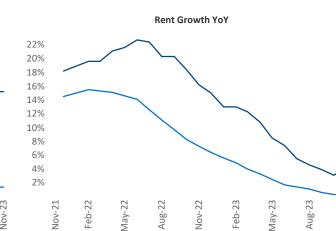

New lease asking **rents** are at **\$1,455**, up **4.2%** from the previous year placing Knoxville at **21st** overall in year-over-year rent growth.

Multifamily housing **demand** has been positive with **348**  $\blacktriangle$  net units absorbed over the past twelve months. This is down -**221**  $\checkmark$  units from the previous year's gain of **569**  $\blacktriangle$  absorbed units.