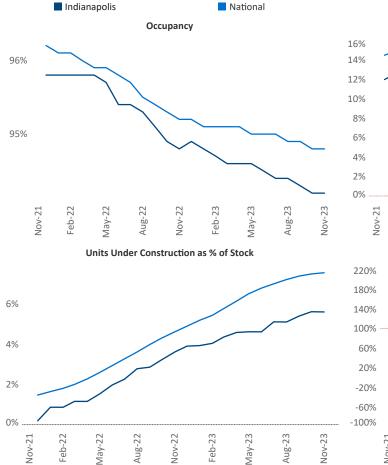

Han

Rising S

Winchester

Richmor

Jeff Adler Razvan Cimpean Vice President SEO Engineer Jeff.Adler@yardi.com Indianapolis November 2023

Indianapolis is the 30th largest multifamily market with179,255 completed units and 34,802 units in development,10,059 of which have already broken ground.

New lease asking **rents** are at **\$1,233**, up **2.6%** ▲ from the previous year placing Indianapolis at **47th** overall in year-over-year rent growth.

Multifamily housing **demand** has been positive with **1,835** ▲ net units absorbed over the past twelve months. This is up **1,885** ▲ units from the previous year's loss of -50 ▼ absorbed units.