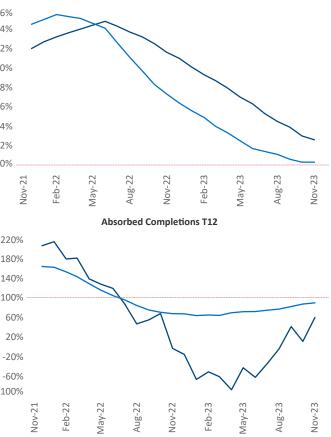

New lease asking **rents** are at **\$1,233**, up **2.6%** ▲ from the previous year placing Indianapolis at **47th** overall in year-over-year rent growth.

Multifamily housing **demand** has been positive with **1,835** ▲ net units absorbed over the past twelve months. This is up **1,885** ▲ units from the previous year's loss of -50 ▼ absorbed units.