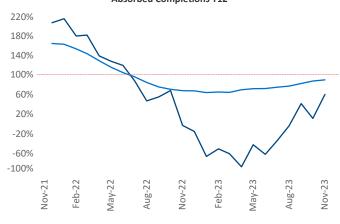

New lease asking **rents** are at \$1,233, up 2.6% ▲ from the previous year placing Indianapolis at 47th overall in year-over-year rent growth.

Multifamily housing **demand** has been positive with **1,835** ▲ net units absorbed over the past twelve months. This is up **1,885** ▲ units from the previous year's loss of **-50** ▼ absorbed units.