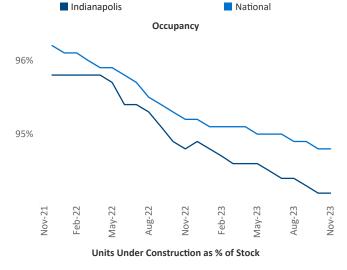

van Cimpean SEO Engineer Razvan-I.Cimpean@yardi.com Indianapolis
November 2023

**Indianapolis** is the **30th** largest multifamily market with **179,255** completed units and **34,802** units in development, **10,059** of which have already broken ground.

New lease asking **rents** are at \$1,233, up 2.6% ▲ from the previous year placing Indianapolis at 47th overall in year-over-year rent growth.

Multifamily housing **demand** has been positive with **1,835** ▲ net units absorbed over the past twelve months. This is up **1,885** ▲ units from the previous year's loss of **-50** ▼ absorbed units.

**Employment** in Indianapolis has grown by **2.3%** ▲ over the past 12 months, while hourly wages have risen by **4.0%** ▲ YoY to **\$30.35** according to the *Bureau of Labor Statistics*.











## **DISCLAIMER**

ALTHOUGH EVERY EFFORT IS MADE TO ENSURE THE ACCURACY, TIMELINESS AND COMPLETENESS OF THE INFORMATION PROVIDED IN THIS PUBLICATION, THE INFORMATION IS PROVIDED "AS IS" AND YARDI MATRIX DOES NOT GUARANTEE, WARRANT, REPRESENT OR UNDERTAKE THAT THE INFORMATION PROVIDED IS CORRECT, ACCURATE, CURRENT OR COMPLETE. YARDI MATRIX IS NOT LIABLE FOR ANY LOSS, CLAIM, OR DEMAND ARISING DIRECTLY OR INDIRECTLY FROM ANY USE OR RELIANCE UPON THE INFORMATION CONTAINED HEREIN.

## **COPYRIGHT NOTICE**

This document, publication and/or presentation (collectively, 'document') is protected by copyright, trademark and other intellectual property laws. Use of this document is subject to the terms and conditions of Yardi Systems, Inc. dba Yardi Matrix's Terms of Use <a href="http://www.y