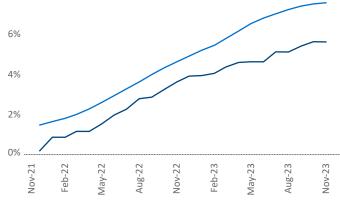

n Cimpean SEO Engineer Razvan-I.Cimpean@yardi.com Indianapolis
November 2023

**Indianapolis** is the **30th** largest multifamily market with **179,255** completed units and **34,802** units in development, **10,059** of which have already broken ground.

New lease asking **rents** are at \$1,233, up 2.6% ▲ from the previous year placing Indianapolis at 47th overall in year-over-year rent growth.

Multifamily housing **demand** has been positive with **1,835** ▲ net units absorbed over the past twelve months. This is up **1,885** ▲ units from the previous year's loss of **-50** ▼ absorbed units.

**Employment** in Indianapolis has grown by **2.3%** ▲ over the past 12 months, while hourly wages have risen by **4.0%** ▲ YoY to **\$30.35** according to the *Bureau of Labor Statistics*.











## **DISCLAIMER**

ALTHOUGH EVERY EFFORT IS MADE TO ENSURE THE ACCURACY, TIMELINESS AND COMPLETENESS OF THE INFORMATION PROVIDED IN THIS PUBLICATION, THE INFORMATION IS PROVIDED "AS IS" AND YARDI MATRIX DOES NOT GUARANTEE, WARRANT, REPRESENT OR UNDERTAKE THAT THE INFORMATION PROVIDED IS CORRECT, ACCURATE, CURRENT OR COMPLETE. YARDI MATRIX IS NOT LIABLE FOR ANY LOSS, CLAIM, OR DEMAND ARISING DIRECTLY OR INDIRECTLY FROM ANY USE OR RELIANCE UPON THE INFORMATION CONTAINED HEREIN.

## **COPYRIGHT NOTICE**

This document, publication and/or presentation (collectively, 'document') is protected by copyright, trademark and other intellectual property laws. Use of this document is subject to the terms and conditions of Yardi Systems, Inc. dba Yardi Matrix's Terms of Use <a href="http://www.yar