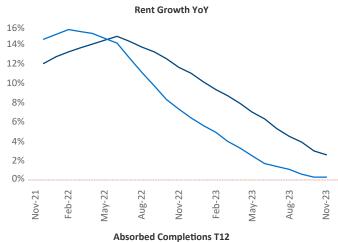

New lease asking **rents** are at \$1,233, up 2.6% ▲ from the previous year placing Indianapolis at 47th overall in year-over-year rent growth.

Multifamily housing **demand** has been positive with **1,835** ▲ net units absorbed over the past twelve months. This is up **1,885** ▲ units from the previous year's loss of **-50** ▼ absorbed units.