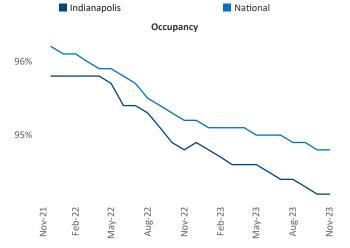

Indianapolis is the 30th largest multifamily market with179,255 completed units and 34,802 units in development,10,059 of which have already broken ground.

New lease asking **rents** are at **\$1,233**, up **2.6%** ▲ from the previous year placing Indianapolis at **47th** overall in year-over-year rent growth.