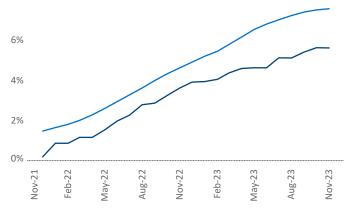

Indianapolis is the 30th largest multifamily market with179,255 completed units and 34,802 units in development,10,059 of which have already broken ground.

New lease asking **rents** are at **\$1,233**, up **2.6%** ▲ from the previous year placing Indianapolis at **47th** overall in year-over-year rent growth.

Multifamily housing **demand** has been positive with **1,835** ▲ net units absorbed over the past twelve months. This is up **1,885** ▲ units from the previous year's loss of -50 ▼ absorbed units.

**Employment** in Indianapolis has grown by **2.3%** over the past 12 months, while hourly wages have risen by **4.0%** YoY to **\$30.35** according to the *Bureau of Labor Statistics*.