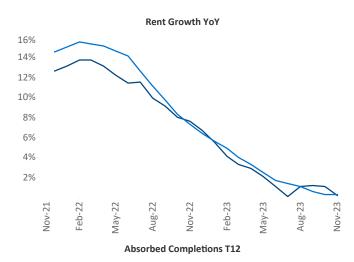

Contacts

Jeff Adler Vice President <u>Jeff.Adler@yardi.com</u> Razvan Cimpean SEO Engineer Razvan-I.Cimpean@yardi.com Huntsville November 2023

New lease asking **rents** are at **\$1,151**, up **0.2%** ▲ from the previous year placing Huntsville at **86th** overall in year-over-year rent growth.