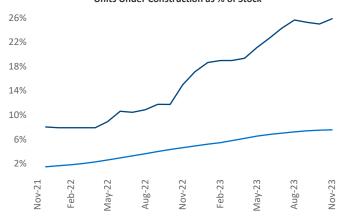

Contacts

Jeff Adler Vice President <u>Jeff.Adler@yardi.com</u> Razvan Cimpean SEO Engineer Razvan-I.Cimpean@yardi.com Huntsville November 2023



New lease asking **rents** are at **\$1,151**, up **0.2%** ▲ from the previous year placing Huntsville at **86th** overall in year-over-year rent growth.

Multifamily housing **demand** has been positive with **2,639** ▲ net units absorbed over the past twelve months. This is up **893** ▲ units from the previous year's gain of **1,746** ▲ absorbed units.

Employment in Huntsville has grown by 2.9% ▲ over the past 12 months, while hourly wages have risen by 1.7% ▲ YoY to \$35.69 according to the *Bureau of Labor Statistics*.











## **DISCLAIMER**

ALTHOUGH EVERY EFFORT IS MADE TO ENSURE THE ACCURACY, TIMELINESS AND COMPLETENESS OF THE INFORMATION PROVIDED IN THIS PUBLICATION, THE INFORMATION IS PROVIDED "AS IS" AND YARDI MATRIX DOES NOT GUARANTEE, WARRANT, REPRESENT OR UNDERTAKE THAT THE INFORMATION PROVIDED IS CORRECT, ACCURATE, CURRENT OR COMPLETE. YARDI MATRIX IS NOT LIABLE FOR ANY LOSS, CLAIM, OR DEMAND ARISING DIRECTLY OR INDIRECTLY FROM ANY USE OR RELIANCE UPON THE INFORMATION CONTAINED HEREIN.

## **COPYRIGHT NOTICE**

This document, publication and/or presentation (collectively, 'document') is protected by copyright, trademark and other intellectual property laws. Use of this document is subject to the terms and conditions of Yardi Systems, Inc. dba Yardi Matrix's Terms of Use <a href="http://www.yar