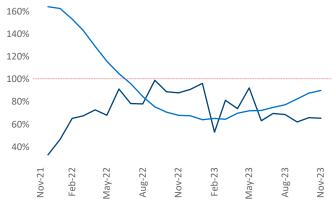

Multifamily housing **demand** has been positive with **2,639** ▲ net units absorbed over the past twelve months. This is up **893** ▲ units from the previous year's gain of **1,746** ▲ absorbed units.