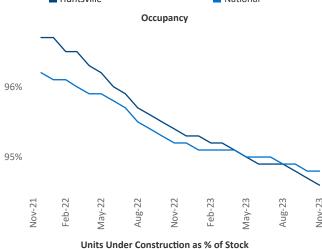

Contacts

Jeff Adler Vice President <u>Jeff.Adler@yardi.com</u> Razvan Cimpean SEO Engineer Razvan-I.Cimpean@yardi.com Huntsville November 2023



New lease asking **rents** are at **\$1,151**, up **0.2%** ▲ from the previous year placing Huntsville at **86th** overall in year-over-year rent growth.

Multifamily housing **demand** has been positive with **2,639** ▲ net units absorbed over the past twelve months. This is up **893** ▲ units from the previous year's gain of **1,746** ▲ absorbed units.

Employment in Huntsville has grown by 2.9% ▲ over the past 12 months, while hourly wages have risen by 1.7% ▲ YoY to \$35.69 according to the *Bureau of Labor Statistics*.











## **DISCLAIMER**

ALTHOUGH EVERY EFFORT IS MADE TO ENSURE THE ACCURACY, TIMELINESS AND COMPLETENESS OF THE INFORMATION PROVIDED IN THIS PUBLICATION, THE INFORMATION IS PROVIDED "AS IS" AND YARDI MATRIX DOES NOT GUARANTEE, WARRANT, REPRESENT OR UNDERTAKE THAT THE INFORMATION PROVIDED IS CORRECT, ACCURATE, CURRENT OR COMPLETE. YARDI MATRIX IS NOT LIABLE FOR ANY LOSS, CLAIM, OR DEMAND ARISING DIRECTLY OR INDIRECTLY FROM ANY USE OR RELIANCE UPON THE INFORMATION CONTAINED HEREIN.

## **COPYRIGHT NOTICE**

This document, publication and/or presentation (collectively, 'document') is protected by copyright, trademark and other intellectual property laws. Use of this document is subject to the terms and conditions of Yardi Systems, Inc. dba Yardi Matrix's Terms of Use <a href="http://www.y