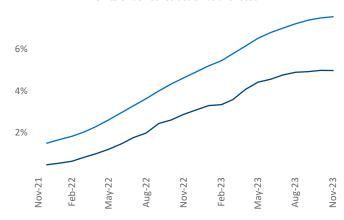

New lease asking **rents** are at **\$1,359**, up **1.1%** ★ from the previous year placing Houston at **70th** overall in year-over-year rent growth.

Multifamily housing **demand** has been positive with **10,027** ▲ net units absorbed over the past twelve months. This is up **1,037** ▲ units from the previous year's gain of **8,990** ▲ absorbed units.