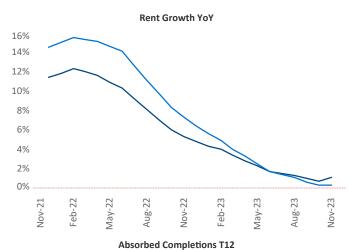

New lease asking **rents** are at **\$1,359**, up **1.1%** ★ from the previous year placing Houston at **70th** overall in year-over-year rent growth.

Multifamily housing **demand** has been positive with **10,027** ▲ net units absorbed over the past twelve months. This is up **1,037** ▲ units from the previous year's gain of **8,990** ▲ absorbed units.