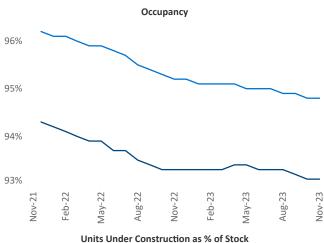

New lease asking **rents** are at **\$1,359**, up **1.1%** ★ from the previous year placing Houston at **70th** overall in year-over-year rent growth.

Multifamily housing **demand** has been positive with **10,027** ▲ net units absorbed over the past twelve months. This is up **1,037** ▲ units from the previous year's gain of **8,990** ▲ absorbed units.