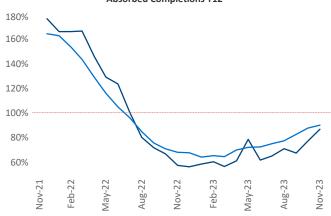

New lease asking **rents** are at **\$1,359**, up **1.1%** ★ from the previous year placing Houston at **70th** overall in year-over-year rent growth.

Multifamily housing **demand** has been positive with **10,027** ▲ net units absorbed over the past twelve months. This is up **1,037** ▲ units from the previous year's gain of **8,990** ▲ absorbed units.