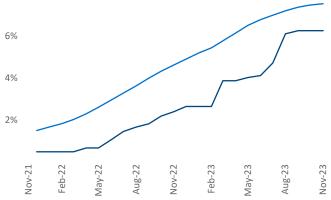

New H

Razvan Cimpean SEO Engineer <u>Razvan-I.Cimpean@yardi.com</u> Harrisburg November 2023

Harrisburg is the 66th largest multifamily market with 57,237 completed units and 16,184 units in development, 3,588 of which have already broken ground.