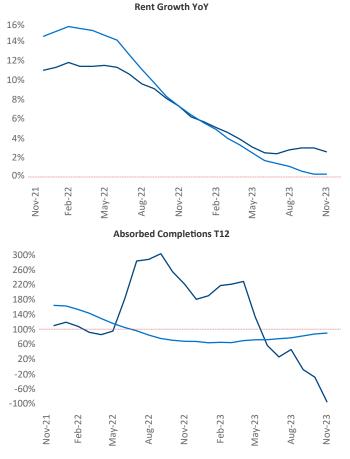

New lease asking **rents** are at **\$1,379**, up **2.6%** ▲ from the previous year placing Harrisburg at **47th** overall in year-over-year rent growth.

Multifamily housing **demand** has been negative with -669 ▼ net units absorbed over the past twelve months. This is down -1,427 ▼ units from the previous year's gain of 758 ▲ absorbed units.