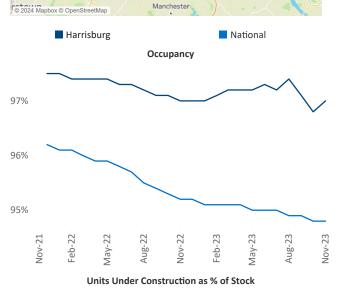

New lease asking **rents** are at **\$1,379**, up **2.6%** ▲ from the previous year placing Harrisburg at **47th** overall in year-over-year rent growth.

Multifamily housing **demand** has been negative with -669 ▼ net units absorbed over the past twelve months. This is down -1,427 ▼ units from the previous year's gain of 758 ▲ absorbed units.