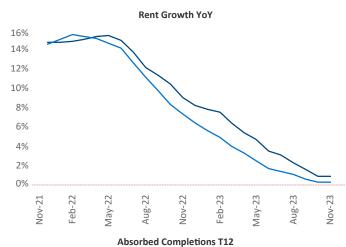

New lease asking **rents** are at \$1,291, up 0.9% ▲ from the previous year placing Greenville at **74th** overall in year-over-year rent growth.

Multifamily housing **demand** has been positive with **4,152** ▲ net units absorbed over the past twelve months. This is up **2,305** ▲ units from the previous year's gain of **1,847** ▲ absorbed units.