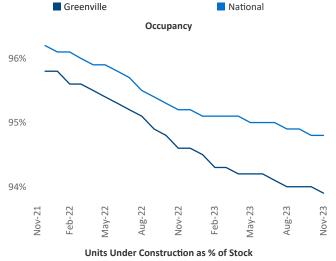

New lease asking **rents** are at \$1,291, up 0.9% ▲ from the previous year placing Greenville at **74th** overall in year-over-year rent growth.

Multifamily housing **demand** has been positive with **4,152** ▲ net units absorbed over the past twelve months. This is up **2,305** ▲ units from the previous year's gain of **1,847** ▲ absorbed units.