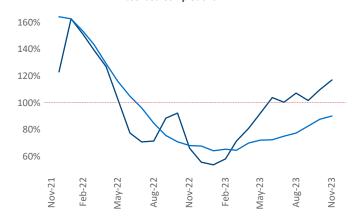

New lease asking **rents** are at \$1,291, up 0.9% ▲ from the previous year placing Greenville at **74th** overall in year-over-year rent growth.

Multifamily housing **demand** has been positive with **4,152** ▲ net units absorbed over the past twelve months. This is up **2,305** ▲ units from the previous year's gain of **1,847** ▲ absorbed units.