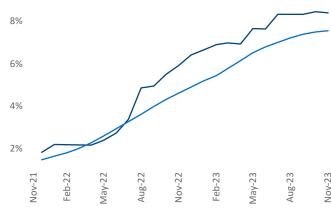

New lease asking **rents** are at \$1,291, up 0.9% ▲ from the previous year placing Greenville at **74th** overall in year-over-year rent growth.

Multifamily housing **demand** has been positive with **4,152** ▲ net units absorbed over the past twelve months. This is up **2,305** ▲ units from the previous year's gain of **1,847** ▲ absorbed units.