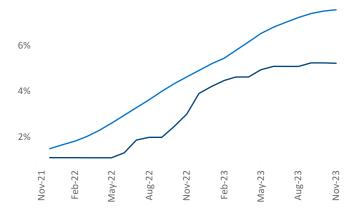

**Employment** in Grand Rapids has grown by **1.4%** ▲ over the past 12 months, while hourly wages have risen by **1.4%** ▲ YoY to **\$30.43** according to the *Bureau of Labor Statistics*.

Units Under Construction as % of Stock