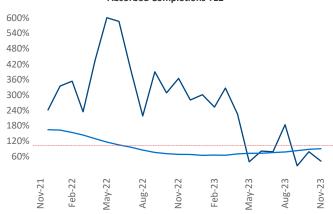

New lease asking **rents** are at \$1,273, up 3.2% ▲ from the previous year placing Grand Rapids at 35th overall in year-over-year rent growth.

Multifamily housing **demand** has been positive with **400** ▲ net units absorbed over the past twelve months. This is down **-2,358** ▼ units from the previous year's gain of **2,758** ▲ absorbed units.