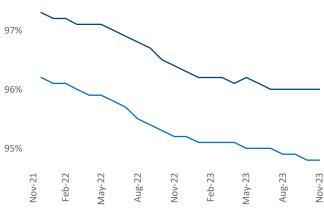

Cimpean SEO Engineer Razvan-I.Cimpean@yardi.com Grand Rapids
November 2023

**Grand Rapids** is the **57th** largest multifamily market with **74,522** completed units and **14,621** units in development, **3,890** of which have already broken ground.

New lease asking **rents** are at \$1,273, up 3.2% ▲ from the previous year placing Grand Rapids at 35th overall in year-over-year rent growth.

Multifamily housing **demand** has been positive with **400** ▲ net units absorbed over the past twelve months. This is down **-2,358** ▼ units from the previous year's gain of **2,758** ▲ absorbed units.

**Employment** in Grand Rapids has grown by **1.4%** ▲ over the past 12 months, while hourly wages have risen by **1.4%** ▲ YoY to **\$30.43** according to the *Bureau of Labor Statistics*.







Units Under Construction as % of Stock







## **DISCLAIMER**

ALTHOUGH EVERY EFFORT IS MADE TO ENSURE THE ACCURACY, TIMELINESS AND COMPLETENESS OF THE INFORMATION PROVIDED IN THIS PUBLICATION, THE INFORMATION IS PROVIDED "AS IS" AND YARDI MATRIX DOES NOT GUARANTEE, WARRANT, REPRESENT OR UNDERTAKE THAT THE INFORMATION PROVIDED IS CORRECT, ACCURATE, CURRENT OR COMPLETE. YARDI MATRIX IS NOT LIABLE FOR ANY LOSS, CLAIM, OR DEMAND ARISING DIRECTLY OR INDIRECTLY FROM ANY USE OR RELIANCE UPON THE INFORMATION CONTAINED HEREIN.

## **COPYRIGHT NOTICE**

This document, publication and/or presentation (collectively, 'document') is protected by copyright, trademark and other intellectual property laws. Use of this document is subject to the terms and conditions of Yardi Systems, Inc. dba Yardi Mat