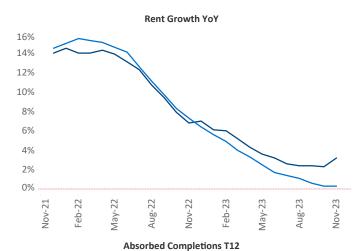

New lease asking **rents** are at \$1,273, up 3.2% ▲ from the previous year placing Grand Rapids at 35th overall in year-over-year rent growth.

Multifamily housing **demand** has been positive with **400** ▲ net units absorbed over the past twelve months. This is down **-2,358** ▼ units from the previous year's gain of **2,758** ▲ absorbed units.