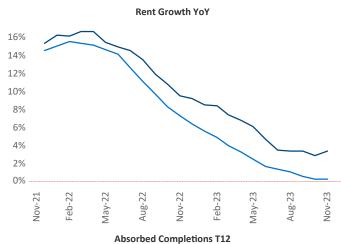

New lease asking **rents** are at \$1,036, up 3.4% ▲ from the previous year placing Fort Wayne at 31st overall in year-over-year rent growth.

Multifamily housing **demand** has been positive with **94** ▲ net units absorbed over the past twelve months. This is up **327** ▲ units from the previous year's loss of **-233** ▼ absorbed units.