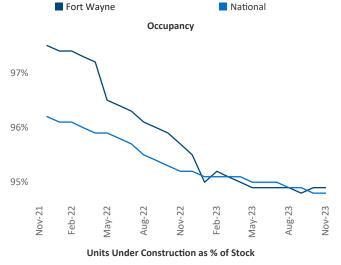

di.com</u> Razvan Cimpean SEO Engineer Razvan-I.Cimpean@yardi.com Fort Wayne November 2023

**Fort Wayne** is the **105th** largest multifamily market with **26,884** completed units and **5,094** units in development, **1,375** of which have already broken ground.

New lease asking **rents** are at \$1,036, up 3.4% ▲ from the previous year placing Fort Wayne at 31st overall in year-over-year rent growth.

Multifamily housing **demand** has been positive with **94** ▲ net units absorbed over the past twelve months. This is up **327** ▲ units from the previous year's loss of **-233** ▼ absorbed units.

**Employment** in Fort Wayne has grown by **1.7%** ▲ over the past 12 months, while hourly wages have risen by **0.6%** ▲ YoY to **\$30.74** according to the *Bureau of Labor Statistics*.











## **DISCLAIMER**

ALTHOUGH EVERY EFFORT IS MADE TO ENSURE THE ACCURACY, TIMELINESS AND COMPLETENESS OF THE INFORMATION PROVIDED IN THIS PUBLICATION, THE INFORMATION IS PROVIDED "AS IS" AND YARDI MATRIX DOES NOT GUARANTEE, WARRANT, REPRESENT OR UNDERTAKE THAT THE INFORMATION PROVIDED IS CORRECT, ACCURATE, CURRENT OR COMPLETE. YARDI MATRIX IS NOT LIABLE FOR ANY LOSS, CLAIM, OR DEMAND ARISING DIRECTLY OR INDIRECTLY FROM ANY USE OR RELIANCE UPON THE INFORMATION CONTAINED HEREIN.

## **COPYRIGHT NOTICE**

This document, publication and/or presentation (collectively, 'document') is protected by copyright, trademark and other intellectual property laws. Use of this document is subject to the terms and conditions of Yardi Systems, Inc. dba Yardi Matrix's Terms of Use <a href="http://www.y