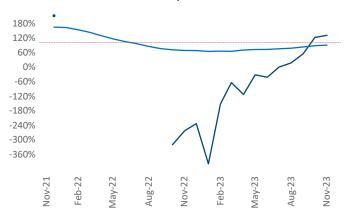

New lease asking **rents** are at \$1,054, up 2.7% ▲ from the previous year placing El Paso at 45th overall in year-over-year rent growth.

Multifamily housing **demand** has been positive with **403** ▲ net units absorbed over the past twelve months. This is up **740** ▲ units from the previous year's loss of **-337** ▼ absorbed units.