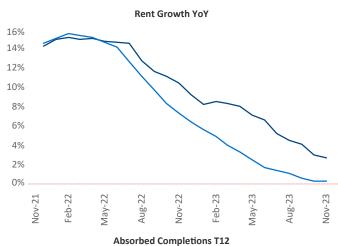

New lease asking **rents** are at \$1,054, up 2.7% ▲ from the previous year placing El Paso at 45th overall in year-over-year rent growth.

Multifamily housing **demand** has been positive with **403** ▲ net units absorbed over the past twelve months. This is up **740** ▲ units from the previous year's loss of **-337** ▼ absorbed units.