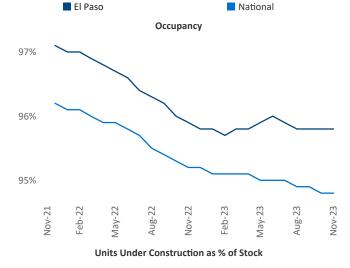

New lease asking **rents** are at \$1,054, up 2.7% ▲ from the previous year placing El Paso at 45th overall in year-over-year rent growth.

Multifamily housing **demand** has been positive with **403** ▲ net units absorbed over the past twelve months. This is up **740** ▲ units from the previous year's loss of **-337** ▼ absorbed units.