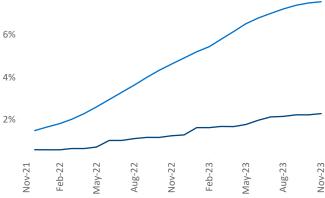

ff.Adler@yardi.com Razvan Cimpean SEO Engineer Razvan-I.Cimpean@yardi.com Detroit

November 2023



**Detroit** is the **23rd** largest multifamily market with **216,765** completed units and **30,750** units in development, **4,940** of which have already broken ground.

New lease asking **rents** are at **\$1,245**, up **0.9%** ▲ from the previous year placing Detroit at **74th** overall in year-over-year rent growth.

Multifamily housing **demand** has been positive with **753** ▲ net units absorbed over the past twelve months. This is up **833** ▲ units from the previous year's loss of **-80** ▼ absorbed units.

Employment in Detroit has shrunk by -0.2% ▼ over the past 12 months, while hourly wages have risen by 4.5% ▲ YoY to \$34.73 according to the *Bureau of Labor Statistics*.









## **DISCLAIMER**

ALTHOUGH EVERY EFFORT IS MADE TO ENSURE THE ACCURACY, TIMELINESS AND COMPLETENESS OF THE INFORMATION PROVIDED IN THIS PUBLICATION, THE INFORMATION IS PROVIDED "AS IS" AND YARDI MATRIX DOES NOT GUARANTEE, WARRANT, REPRESENT OR UNDERTAKE THAT THE INFORMATION PROVIDED IS CORRECT, ACCURATE, CURRENT OR COMPLETE. YARDI MATRIX IS NOT LIABLE FOR ANY LOSS, CLAIM, OR DEMAND ARISING DIRECTLY OR INDIRECTLY FROM ANY USE OR RELIANCE UPON THE INFORMATION CONTAINED HEREIN.

## **COPYRIGHT NOTICE**

This document, publication and/or presentation (collectively, 'document') is protected by copyright, trademark and other intellectual property laws. Use of this document is subject to the terms and conditions of Yardi Systems, Inc. dba Yardi Matrix's Terms of Use <a href="http://www.yardi