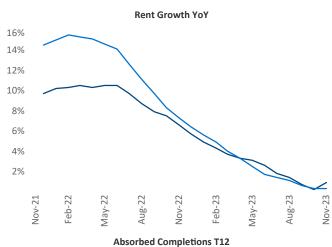

New lease asking **rents** are at **\$1,245**, up **0.9%** ▲ from the previous year placing Detroit at **74th** overall in year-over-year rent growth.

Multifamily housing **demand** has been positive with **753** ▲ net units absorbed over the past twelve months. This is up **833** ▲ units from the previous year's loss of **-80** ▼ absorbed units.