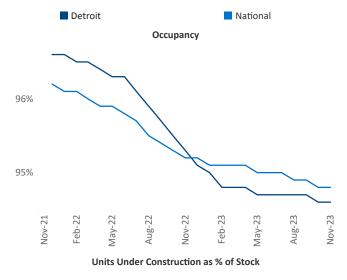

t Jeff.Adler@yardi.com Razvan Cimpean SEO Engineer Razvan-I.Cimpean@yardi.com Detroit

November 2023



**Detroit** is the **23rd** largest multifamily market with **216,765** completed units and **30,750** units in development, **4,940** of which have already broken ground.

New lease asking **rents** are at **\$1,245**, up **0.9%** ▲ from the previous year placing Detroit at **74th** overall in year-over-year rent growth.

Multifamily housing **demand** has been positive with **753** ▲ net units absorbed over the past twelve months. This is up **833** ▲ units from the previous year's loss of **-80** ▼ absorbed units.

Employment in Detroit has shrunk by -0.2% ▼ over the past 12 months, while hourly wages have risen by 4.5% ▲ YoY to \$34.73 according to the *Bureau of Labor Statistics*.









## **DISCLAIMER**

ALTHOUGH EVERY EFFORT IS MADE TO ENSURE THE ACCURACY, TIMELINESS AND COMPLETENESS OF THE INFORMATION PROVIDED IN THIS PUBLICATION, THE INFORMATION IS PROVIDED "AS IS" AND YARDI MATRIX DOES NOT GUARANTEE, WARRANT, REPRESENT OR UNDERTAKE THAT THE INFORMATION PROVIDED IS CORRECT, ACCURATE, CURRENT OR COMPLETE. YARDI MATRIX IS NOT LIABLE FOR ANY LOSS, CLAIM, OR DEMAND ARISING DIRECTLY OR INDIRECTLY FROM ANY USE OR RELIANCE UPON THE INFORMATION CONTAINED HEREIN.

## **COPYRIGHT NOTICE**

This document, publication and/or presentation (collectively, 'document') is protected by copyright, trademark and other intellectual property laws. Use of this document is subject to the terms and conditions of Yardi Systems, Inc. dba Yardi Matrix's Terms of Use <a href="http://www.y