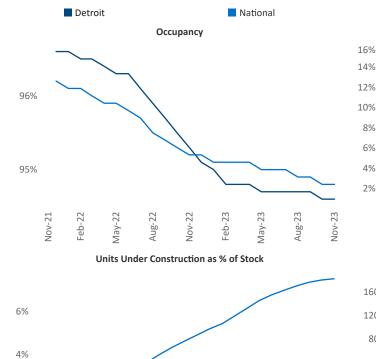

Detroit is the 23rd largest multifamily market with 216,765 completed units and 30,750 units in development, 4,940 of which have already broken ground.

New lease asking **rents** are at \$1,245, up 0.9% A from the previous year placing Detroit at 74th overall in year-over-year rent growth.

Multifamily housing demand has been positive with 753 net units absorbed over the past twelve months. This is up 833▲ units from the previous year's loss of -80 ▼ absorbed units.

**Employment** in Detroit has shrunk by **-0.2%** voer the past 12 months, while hourly wages have risen by 4.5% A YoY to \$34.73 according to the Bureau of Labor Statistics.