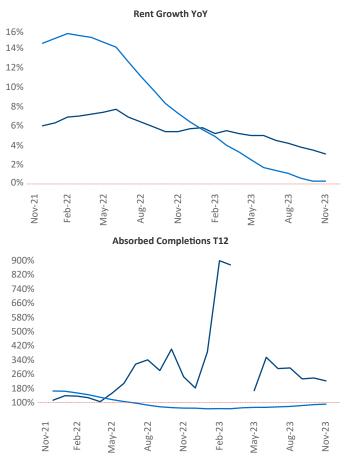

Multifamily housing **demand** has been positive with  $1,565 \blacktriangle$  net units absorbed over the past twelve months. This is up  $637 \bigstar$  units from the previous year's gain of  $928 \bigstar$  absorbed units.