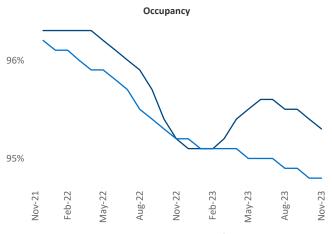

**Des Moines** is the **79th** largest multifamily market with **44,940** completed units and **12,941** units in development, **4,136** of which have already broken ground.

New lease asking **rents** are at **\$1,111**, up **3.1%** ▲ from the previous year placing Des Moines at **38th** overall in year-over-year rent growth.