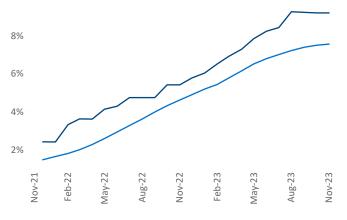

**Des Moines** is the **79th** largest multifamily market with **44,940** completed units and **12,941** units in development, **4,136** of which have already broken ground.

New lease asking **rents** are at **\$1,111**, up **3.1%** ▲ from the previous year placing Des Moines at **38th** overall in year-over-year rent growth.