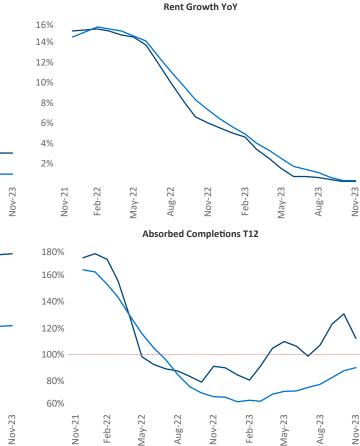

New lease asking **rents** are at **\$1,904**, up **0.2%** ▲ from the previous year placing Denver at **86th** overall in year-over-year rent growth.

Multifamily housing **demand** has been positive with **8,769** ▲ net units absorbed over the past twelve months. This is down -509 ▼ units from the previous year's gain of **9,278** ▲ absorbed units.