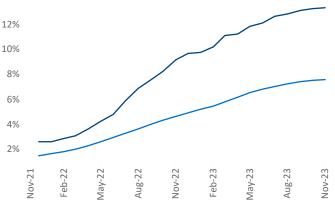

New lease asking **rents** are at **\$1,904**, up **0.2%** ▲ from the previous year placing Denver at **86th** overall in year-over-year rent growth.

Multifamily housing **demand** has been positive with **8,769** ▲ net units absorbed over the past twelve months. This is down -509 ▼ units from the previous year's gain of **9,278** ▲ absorbed units.