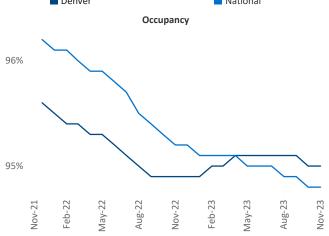

New lease asking **rents** are at **\$1,904**, up **0.2%** ▲ from the previous year placing Denver at **86th** overall in year-over-year rent growth.

Multifamily housing **demand** has been positive with **8,769** ▲ net units absorbed over the past twelve months. This is down -509 ▼ units from the previous year's gain of **9,278** ▲ absorbed units.