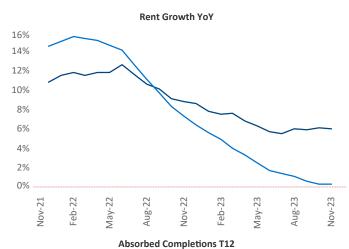

New lease asking **rents** are at \$1,092, up 6.0% ▲ from the previous year placing Dayton at 10th overall in year-over-year rent growth.

Multifamily housing **demand** has been positive with **387** ▲ net units absorbed over the past twelve months. This is up **109** ▲ units from the previous year's gain of **278** ▲ absorbed units.