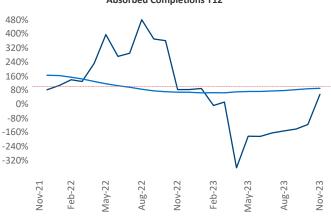

New lease asking **rents** are at \$1,092, up 6.0% ▲ from the previous year placing Dayton at 10th overall in year-over-year rent growth.

Multifamily housing **demand** has been positive with **387** ▲ net units absorbed over the past twelve months. This is up **109** ▲ units from the previous year's gain of **278** ▲ absorbed units.