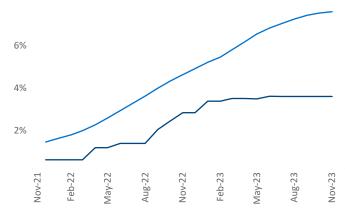

Contacts

Jeff Adler

Vice President

Jeff.Adler@yardi.com

Razvan Cimpean SEO Engineer <u>Razvan-I.Cimpean@yardi.com</u> Dayton November 2023

**Dayton** is the **73rd** largest multifamily market with **49,376** completed units and **8,577** units in development, **1,780** of which have already broken ground.