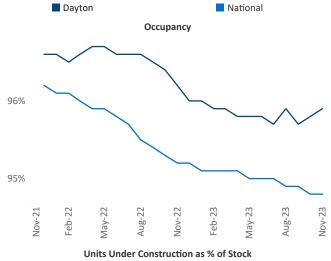

New lease asking **rents** are at \$1,092, up 6.0% ▲ from the previous year placing Dayton at 10th overall in year-over-year rent growth.

Multifamily housing **demand** has been positive with **387** ▲ net units absorbed over the past twelve months. This is up **109** ▲ units from the previous year's gain of **278** ▲ absorbed units.