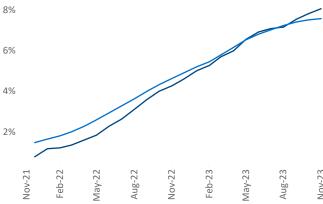

New lease asking **rents** are at \$1,540, down -1.3% ▼ from the previous year placing Dallas at 101st overall in year-over-year rent growth.

Multifamily housing **demand** has been positive with **14,758** ▲ net units absorbed over the past twelve months. This is up **1,129** ▲ units from the previous year's gain of **13,629** ▲ absorbed units.