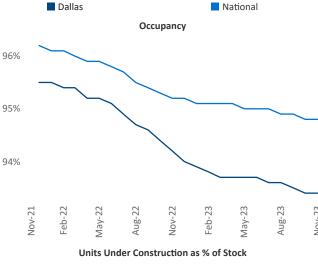

New lease asking **rents** are at \$1,540, down -1.3% ▼ from the previous year placing Dallas at 101st overall in year-over-year rent growth.

Multifamily housing **demand** has been positive with **14,758** ▲ net units absorbed over the past twelve months. This is up **1,129** ▲ units from the previous year's gain of **13,629** ▲ absorbed units.