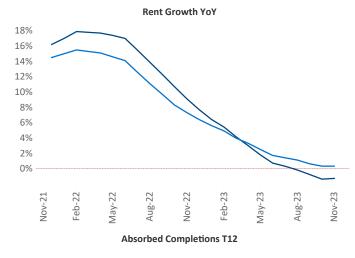

New lease asking **rents** are at \$1,540, down -1.3% ▼ from the previous year placing Dallas at 101st overall in year-over-year rent growth.

Multifamily housing **demand** has been positive with **14,758** ▲ net units absorbed over the past twelve months. This is up **1,129** ▲ units from the previous year's gain of **13,629** ▲ absorbed units.