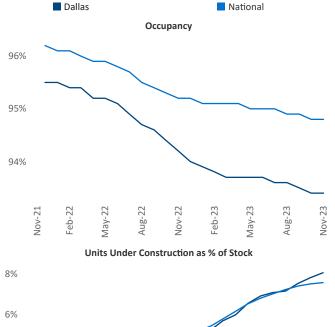

## Contacts

Jeff Adler Vice President Jeff.Adler@yardi.com

20

City

Razvan Cimpean SEO Engineer Razvan-I.Cimpean@yardi.com

November 2023

Dallas is the 1st largest multifamily market with 868,050 completed units and 217,003 units in development, 69,861 of which have already broken ground.

Dallas

New lease asking **rents** are at **\$1,540**, down **-1.3%** ▼ from the previous year placing Dallas at 101st overall in

Multifamily housing demand has been positive with **14,758** net units absorbed over the past twelve months. This is up **1,129** Inits from the previous year's gain of 13,629 A absorbed units.

**Employment** in Dallas has grown by **3.2%** over the past 12 months, while hourly wages have risen by 1.2% A YoY to \$33.81 according to the Bureau of Labor Statistics.

**Rent Growth YoY** 

year-over-year rent growth.