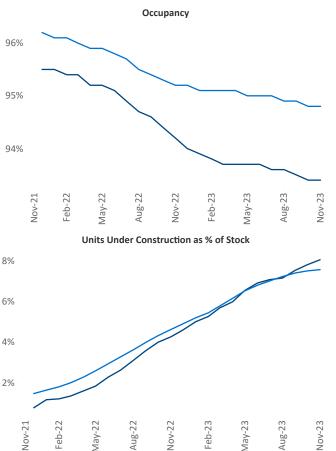

## Contacts

Jeff Adler Vice President Jeff.Adler@yardi.com

20

City

Razvan Cimpean SEO Engineer Razvan-I.Cimpean@yardi.com

November 2023

Dallas is the 1st largest multifamily market with 868,050 completed units and 217,003 units in development, 69,861 of which have already broken ground.

Dallas

New lease asking **rents** are at **\$1,540**, down **-1.3%** ▼ from the previous year placing Dallas at 101st overall in

Multifamily housing demand has been positive with **14,758** net units absorbed over the past twelve months. This is up **1,129** Inits from the previous year's gain of 13,629 A absorbed units.

**Employment** in Dallas has grown by **3.2%** over the past 12 months, while hourly wages have risen by 1.2% A YoY to \$33.81 according to the Bureau of Labor Statistics.

**Rent Growth YoY** 

year-over-year rent growth.