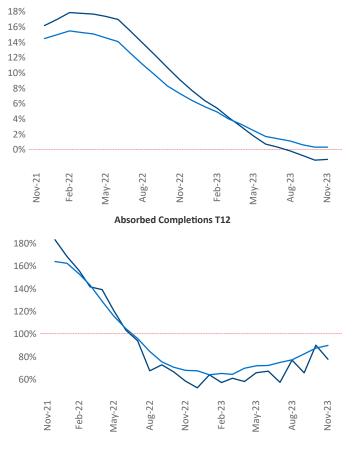

Dallas

New lease asking **rents** are at **\$1,540**, down **-1.3%** ▼ from the previous year placing Dallas at 101st overall in

Multifamily housing demand has been positive with **14,758** net units absorbed over the past twelve months. This is up **1,129** Inits from the previous year's gain of 13,629 A absorbed units.

**Employment** in Dallas has grown by **3.2%** over the past 12 months, while hourly wages have risen by 1.2% A YoY to \$33.81 according to the Bureau of Labor Statistics.

**Rent Growth YoY** 

year-over-year rent growth.