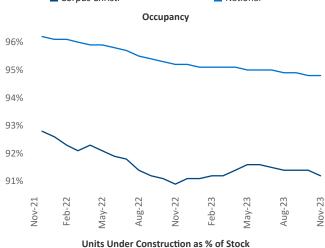

New lease asking **rents** are at \$1,138, down -0.5% ▼ from the previous year placing Corpus Christi at **93rd** overall in year-over-year rent growth.

Multifamily housing **demand** has been positive with **631** ▲ net units absorbed over the past twelve months. This is up **1,377** ▲ units from the previous year's loss of **-746** ▼ absorbed units.