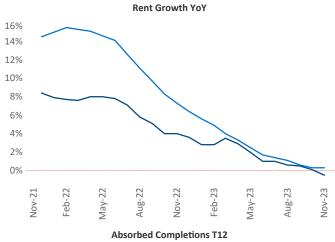

New lease asking **rents** are at \$1,138, down -0.5% ▼ from the previous year placing Corpus Christi at **93rd** overall in year-over-year rent growth.

Multifamily housing **demand** has been positive with **631** ▲ net units absorbed over the past twelve months. This is up **1,377** ▲ units from the previous year's loss of **-746** ▼ absorbed units.