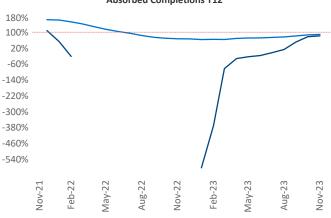

New lease asking **rents** are at \$1,138, down -0.5% ▼ from the previous year placing Corpus Christi at **93rd** overall in year-over-year rent growth.

Multifamily housing **demand** has been positive with **631** ▲ net units absorbed over the past twelve months. This is up **1,377** ▲ units from the previous year's loss of **-746** ▼ absorbed units.