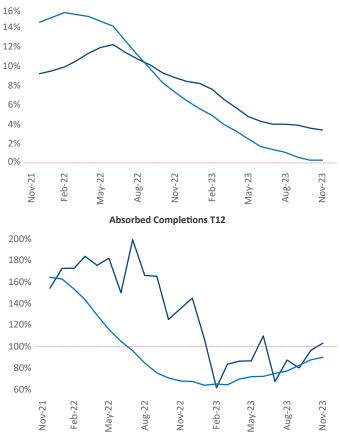

New lease asking **rents** are at **\$1,260**, up **3.4%** ▲ from the previous year placing Columbus at **31st** overall in year-over-year rent growth.

Multifamily housing **demand** has been positive with  $4,581 \blacktriangle$  net units absorbed over the past twelve months. This is up  $580 \blacktriangle$  units from the previous year's gain of  $4,001 \blacktriangle$  absorbed units.

**Employment** in Columbus has grown by **0.9%** ▲ over the past 12 months, while hourly wages have risen by **5.4%** ▲ YoY to **\$30.76** according to the *Bureau of Labor Statistics*.

**Rent Growth YoY** 