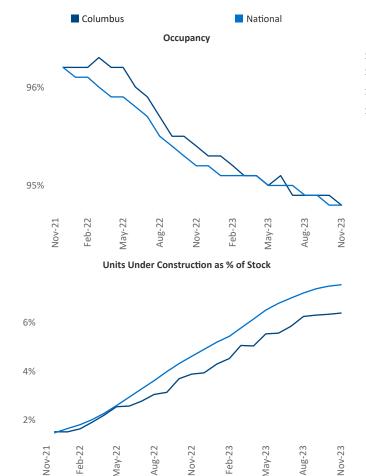

Coshocton

Zanesville

Athens

Columbus November 2023

**Columbus** is the **27th** largest multifamily market with **186,984** completed units and **43,755** units in development, **11,964** of which have already broken ground.

New lease asking **rents** are at **\$1,260**, up **3.4%** ▲ from the previous year placing Columbus at **31st** overall in year-over-year rent growth.

Multifamily housing **demand** has been positive with  $4,581 \blacktriangle$  net units absorbed over the past twelve months. This is up  $580 \blacktriangle$  units from the previous year's gain of  $4,001 \blacktriangle$  absorbed units.

**Employment** in Columbus has grown by **0.9%** ▲ over the past 12 months, while hourly wages have risen by **5.4%** ▲ YoY to **\$30.76** according to the *Bureau of Labor Statistics*.

**Rent Growth YoY** 