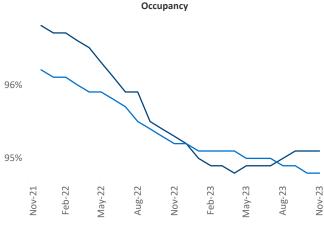

Jeff.Adler@yardi.com Razvan Cimpean SEO Engineer Razvan-I.Cimpean@yardi.com Columbus GA
November 2023

**Columbus GA** is the **99th** largest multifamily market with **31,013** completed units and **3,715** units in development, **703** of which have already broken ground.

New lease asking **rents** are at \$1,140, up 4.6% ▲ from the previous year placing Columbus GA at 15th overall in year-over-year rent growth.

Multifamily housing **demand** has been positive with **275** ▲ net units absorbed over the past twelve months. This is up **14** ▲ units from the previous year's gain of **261** ▲ absorbed units.

**Employment** in Columbus GA has grown by 2.2% ▲ over the past 12 months, while hourly wages have risen by 6.5% ▲ YoY to \$26.67 according to the *Bureau of Labor Statistics*.







Units Under Construction as % of Stock







## **DISCLAIMER**

ALTHOUGH EVERY EFFORT IS MADE TO ENSURE THE ACCURACY, TIMELINESS AND COMPLETENESS OF THE INFORMATION PROVIDED IN THIS PUBLICATION, THE INFORMATION IS PROVIDED "AS IS" AND YARDI MATRIX DOES NOT GUARANTEE, WARRANT, REPRESENT OR UNDERTAKE THAT THE INFORMATION PROVIDED IS CORRECT, ACCURATE, CURRENT OR COMPLETE. YARDI MATRIX IS NOT LIABLE FOR ANY LOSS, CLAIM, OR DEMAND ARISING DIRECTLY OR INDIRECTLY FROM ANY USE OR RELIANCE UPON THE INFORMATION CONTAINED HEREIN.

## **COPYRIGHT NOTICE**

This document, publication and/or presentation (collectively, 'document') is protected by copyright, trademark and other intellectual property laws. Use of this document is subject to the terms and conditions of Yardi Systems, Inc. dba Yardi Mat