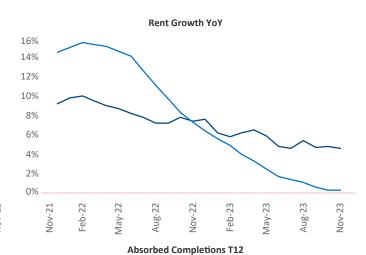

New lease asking **rents** are at \$1,140, up 4.6% ▲ from the previous year placing Columbus GA at 15th overall in year-over-year rent growth.

Multifamily housing **demand** has been positive with **275** ▲ net units absorbed over the past twelve months. This is up **14** ▲ units from the previous year's gain of **261** ▲ absorbed units.