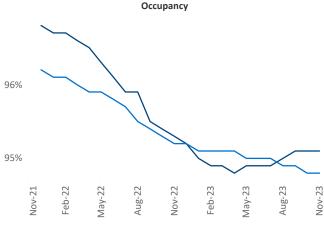

New lease asking **rents** are at \$1,140, up 4.6% ▲ from the previous year placing Columbus GA at 15th overall in year-over-year rent growth.

Multifamily housing **demand** has been positive with **275** ▲ net units absorbed over the past twelve months. This is up **14** ▲ units from the previous year's gain of **261** ▲ absorbed units.