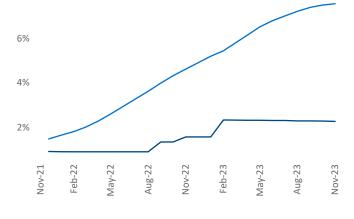

**Employment** in Columbus GA has grown by 2.2% ▲ over the past 12 months, while hourly wages have risen by 6.5% ▲ YoY to \$26.67 according to the *Bureau of Labor Statistics*.

Units Under Construction as % of Stock