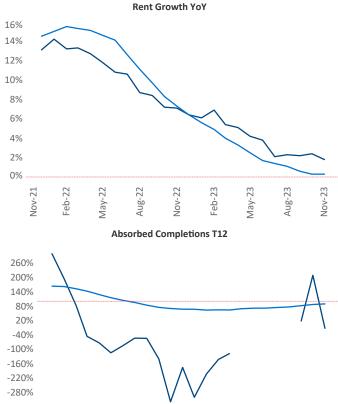

New lease asking **rents** are at **\$1,293**, up **1.8%** Irom the previous year placing Columbia at 59th overall in year-over-year rent growth.

Multifamily housing **demand** has been negative with -11 V net units absorbed over the past twelve months. This is up 230 units from the previous year's loss of -241 V absorbed units.

**Employment** in Columbia has grown by **2.1%** • over the past 12 months, while hourly wages have risen by 9.2% YoY to \$28.66 according to the Bureau of Labor Statistics.

Aug-22

Feb-22

Nov-21

May-22

Nov-22