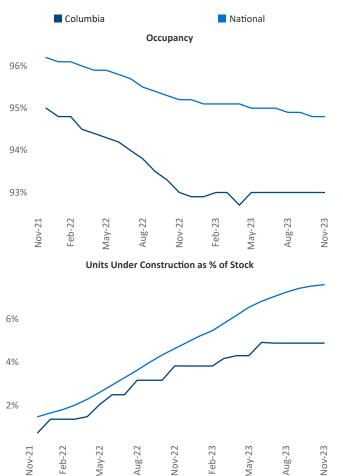

Camden

Razvan Cimpean SEO Engineer Razvan-I.Cimpean@yardi.com Columbia November 2023

Columbia is the 82nd largest multifamily market with 43,479 completed units and 9,886 units in development, 2,118 of which have already broken ground.

New lease asking **rents** are at **\$1,293**, up **1.8%** Irom the previous year placing Columbia at 59th overall in year-over-year rent growth.

Multifamily housing **demand** has been negative with -11 V net units absorbed over the past twelve months. This is up 230 units from the previous year's loss of -241 V absorbed units.

**Employment** in Columbia has grown by **2.1%** • over the past 12 months, while hourly wages have risen by 9.2% YoY to \$28.66 according to the Bureau of Labor Statistics.

Aug-22

Feb-22

Nov-21

May-22

Nov-22