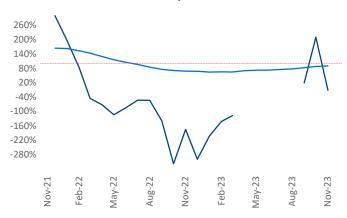

New lease asking **rents** are at \$1,293, up 1.8% ▲ from the previous year placing Columbia at 59th overall in year-over-year rent growth.

Multifamily housing **demand** has been negative with **-11** ▼ net units absorbed over the past twelve months. This is up **230** ▲ units from the previous year's loss of **-241** ▼ absorbed units.

Employment in Columbia has grown by 2.1% ▲ over the past 12 months, while hourly wages have risen by 9.2% ▲ YoY to \$28.66 according to the *Bureau of Labor Statistics*.