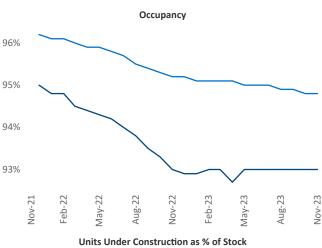

New lease asking **rents** are at \$1,293, up 1.8% ▲ from the previous year placing Columbia at 59th overall in year-over-year rent growth.

Multifamily housing **demand** has been negative with **-11** ▼ net units absorbed over the past twelve months. This is up **230** ▲ units from the previous year's loss of **-241** ▼ absorbed units.