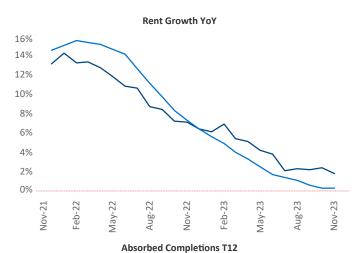

New lease asking **rents** are at \$1,293, up 1.8% ▲ from the previous year placing Columbia at 59th overall in year-over-year rent growth.

Multifamily housing **demand** has been negative with **-11** ▼ net units absorbed over the past twelve months. This is up **230** ▲ units from the previous year's loss of **-241** ▼ absorbed units.