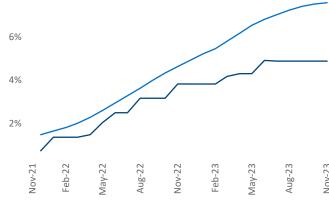

Multifamily housing **demand** has been negative with -11 ▼ net units absorbed over the past twelve months. This is up 230 ▲ units from the previous year's loss of -241 ▼ absorbed units.

Employment in Columbia has grown by 2.1% ▲ over the past 12 months, while hourly wages have risen by 9.2% ▲ YoY to \$28.66 according to the *Bureau of Labor Statistics*.