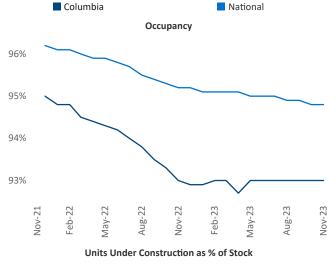

Multifamily housing **demand** has been negative with -11 ▼ net units absorbed over the past twelve months. This is up 230 ▲ units from the previous year's loss of -241 ▼ absorbed units.

Employment in Columbia has grown by 2.1% ▲ over the past 12 months, while hourly wages have risen by 9.2% ▲ YoY to \$28.66 according to the *Bureau of Labor Statistics*.