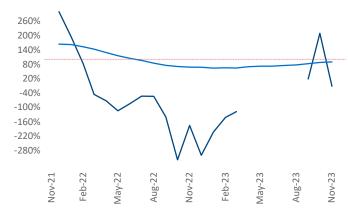

Multifamily housing **demand** has been negative with -11 ▼ net units absorbed over the past twelve months. This is up 230 ▲ units from the previous year's loss of -241 ▼ absorbed units.

Employment in Columbia has grown by 2.1% ▲ over the past 12 months, while hourly wages have risen by 9.2% ▲ YoY to \$28.66 according to the *Bureau of Labor Statistics*.