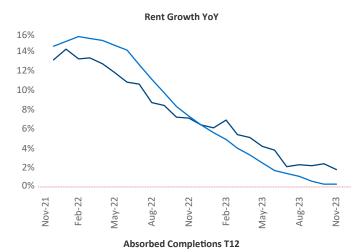

## Columbia

November 2023

**Columbia** is the **82nd** largest multifamily market with **43,479** completed units and **9,886** units in development, **2,118** of which have already broken ground.

New lease asking **rents** are at \$1,293, up 1.8% ▲ from the previous year placing Columbia at 59th overall in year-over-year rent growth.