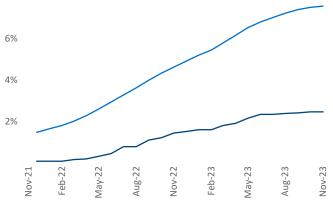

New lease asking **rents** are at **\$1,150**, up **3.0%** from the previous year placing Cleveland - Akron at 40th overall in year-over-year rent growth.

Multifamily housing **demand** has been positive with 872 net units absorbed over the past twelve months. This is down -277 ▼ units from the previous year's gain of 1,149 ▲ absorbed units.