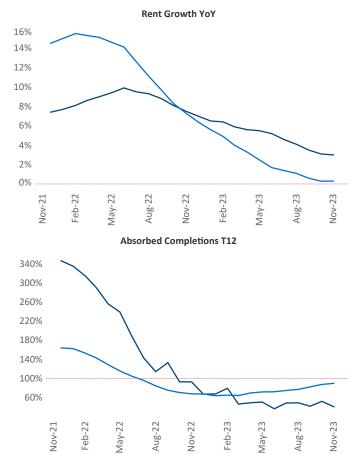

New lease asking **rents** are at **\$1,150**, up **3.0%** from the previous year placing Cleveland - Akron at 40th overall in year-over-year rent growth.

Multifamily housing **demand** has been positive with 872 net units absorbed over the past twelve months. This is down -277 ▼ units from the previous year's gain of 1,149 ▲ absorbed units.