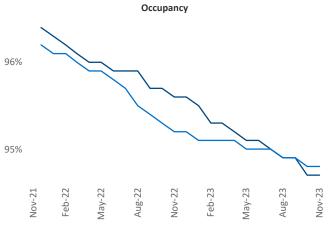

SEO Engineer Jeff.Adler@yardi.com Razvan-I.Cimpean@yardi.com **Cleveland - Akron** November 2023

Cleveland - Akron is the 34th largest multifamily market with 163,653 completed units and 20,662 units in development, 4,036 of which have already broken ground.

New lease asking **rents** are at **\$1,150**, up **3.0%** from the previous year placing Cleveland - Akron at 40th overall in year-over-year rent growth.

Multifamily housing **demand** has been positive with 872 net units absorbed over the past twelve months. This is down -277 ▼ units from the previous year's gain of 1,149 ▲ absorbed units.

Employment in Cleveland - Akron has grown by 1.7% A over the past 12 months, while hourly wages have risen by **0.9%** ▲ YoY to **\$31.30** according to the *Bureau of Labor* Statistics.











## DISCLAIMER

ALTHOUGH EVERY EFFORT IS MADE TO ENSURE THE ACCURACY, TIMELINESS AND COMPLETENESS OF THE INFORMATION PROVIDED IN THIS PUBLICATION, THE INFORMATION IS PROVIDED "AS IS" AND YARDI MATRIX DOES NOT GUARANTEE, WARRANT, REPRESENT OR UNDERTAKE THAT THE INFORMATION PROVIDED IS CORRECT, ACCURATE, CURRENT OR COMPLETE. YARDI MATRIX IS NOT LIABLE FOR ANY LOSS, CLAIM, OR DEMAND ARISING DIRECTLY OR INDIRECTLY FROM ANY USE OR RELIANCE UPON THE INFORMATION CONTAINED HEREIN.

## **COPYRIGHT NOTICE**

This document, publication and/or presentation (collectively, 'document') is protected by copyright, trademark and other intellectual property laws. Use of this document is subject to the terms and conditions of Yardi Systems, Inc. dba Yardi Matrix's Terms of Use <a href="http://www.yardima