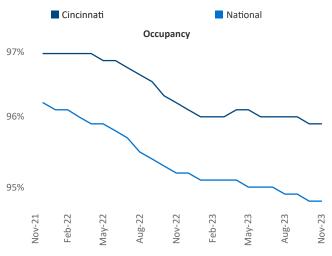

New lease asking **rents** are at **\$1,307**, up **4.2%** from the previous year placing Cincinnati at 21st overall in year-over-year rent growth.

Multifamily housing demand has been positive with **2,805** ▲ net units absorbed over the past twelve months. This is up **2,157** ▲ units from the previous year's gain of 648 ▲ absorbed units.