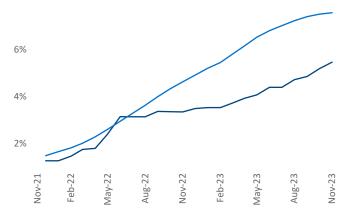

New lease asking **rents** are at **\$1,307**, up **4.2%** from the previous year placing Cincinnati at 21st overall in year-over-year rent growth.

Multifamily housing demand has been positive with **2,805** ▲ net units absorbed over the past twelve months. This is up **2,157** ▲ units from the previous year's gain of 648 ▲ absorbed units.