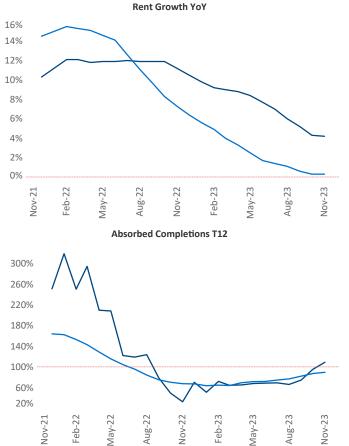

New lease asking **rents** are at **\$1,307**, up **4.2%** from the previous year placing Cincinnati at 21st overall in year-over-year rent growth.

Multifamily housing demand has been positive with **2,805** ▲ net units absorbed over the past twelve months. This is up **2,157** ▲ units from the previous year's gain of 648 ▲ absorbed units.