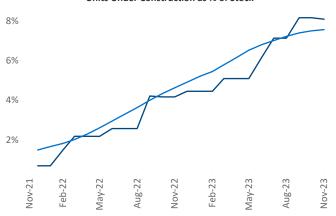

Adairsville

Jeff Adler

Vice President

Chattanooga is the 95th largest multifamily market with 32,858 completed units and 11,089 units in development, 2,658 of which have already broken ground.

New lease asking **rents** are at \$1,349, up 1.7% A from the previous year placing Chattanooga at 60th overall in year-over-year rent growth.