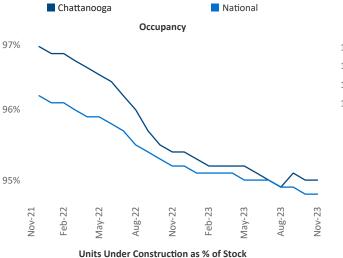

Adairsville

Jeff Adler

Vice President

Chattanooga is the 95th largest multifamily market with 32,858 completed units and 11,089 units in development, 2,658 of which have already broken ground.

New lease asking **rents** are at \$1,349, up 1.7% A from the previous year placing Chattanooga at 60th overall in year-over-year rent growth.

Multifamily housing demand has been positive with 345 net units absorbed over the past twelve months. This is up 141 units from the previous year's gain of 204 absorbed units.

**Employment** in Chattanooga has grown by **1.8%** A over the past 12 months, while hourly wages have risen by 0.9% YoY to \$26.75 according to the Bureau of Labor Statistics.