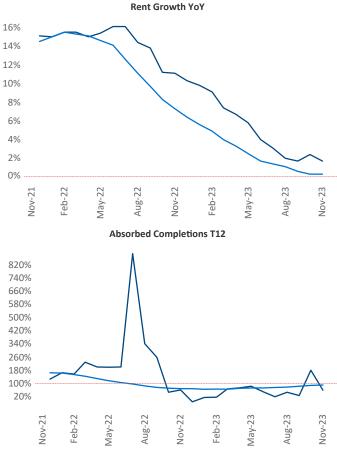

Adairsville

Jeff Adler

Vice President

Chattanooga is the 95th largest multifamily market with 32,858 completed units and 11,089 units in development, 2,658 of which have already broken ground.

New lease asking **rents** are at \$1,349, up 1.7% A from the previous year placing Chattanooga at 60th overall in year-over-year rent growth.

Multifamily housing demand has been positive with 345 net units absorbed over the past twelve months. This is up 141 units from the previous year's gain of 204 absorbed units.

**Employment** in Chattanooga has grown by **1.8%** A over the past 12 months, while hourly wages have risen by 0.9% YoY to \$26.75 according to the Bureau of Labor Statistics.