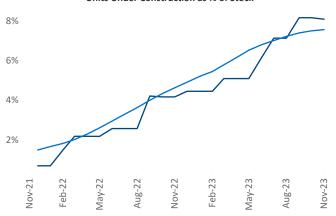

Adairsville

Jeff Adler

Vice President

Chattanooga is the 95th largest multifamily market with 32,858 completed units and 11,089 units in development, 2,658 of which have already broken ground.

New lease asking **rents** are at \$1,349, up 1.7% A from the previous year placing Chattanooga at 60th overall in year-over-year rent growth.

Multifamily housing demand has been positive with 345 net units absorbed over the past twelve months. This is up 141 units from the previous year's gain of 204 absorbed units.

**Employment** in Chattanooga has grown by **1.8%** A over the past 12 months, while hourly wages have risen by 0.9% YoY to \$26.75 according to the Bureau of Labor Statistics.