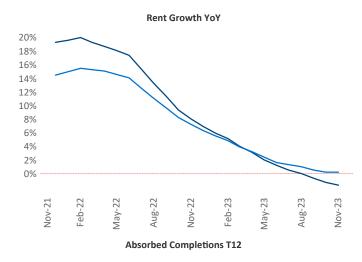

High Point Lenoir Taylorsville Gastonia Charlotte Matth York Spartanburg

New lease asking rents are at \$1,580, down -1.6% ▼ from the previous year placing Charlotte at 102nd overall in

of which have already broken ground.

year-over-year rent growth.

Multifamily housing demand has been positive with **5,235** ▲ net units absorbed over the past twelve months. This is up 940 ▲ units from the previous year's gain of **4,295** ▲ absorbed units.