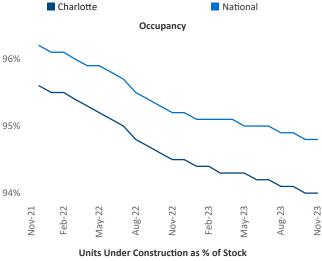

year-over-year rent growth.

Multifamily housing demand has been positive with **5,235** ▲ net units absorbed over the past twelve months. This is up 940 ▲ units from the previous year's gain of **4,295** ▲ absorbed units.