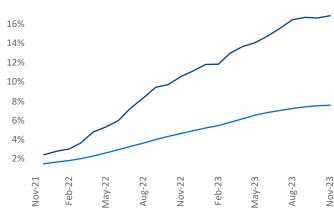

year-over-year rent growth.

Multifamily housing demand has been positive with **5,235** ▲ net units absorbed over the past twelve months. This is up 940 ▲ units from the previous year's gain of **4,295** ▲ absorbed units.