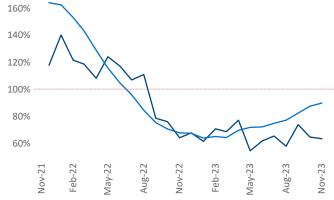

year-over-year rent growth.

Multifamily housing demand has been positive with **5,235** ▲ net units absorbed over the past twelve months. This is up 940 ▲ units from the previous year's gain of **4,295** ▲ absorbed units.