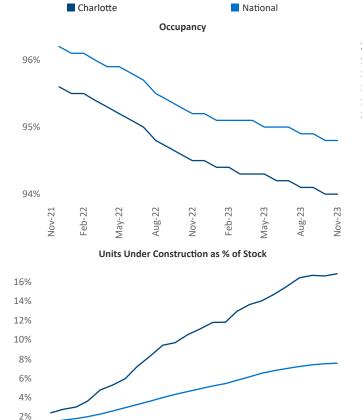

New lease asking **rents** are at **\$1,580**, down -**1.6%** ▼ from the previous year placing Charlotte at **102nd** overall in year-over-year rent growth.

Multifamily housing **demand** has been positive with **5,235**  $\blacktriangle$  net units absorbed over the past twelve months. This is up **940**  $\blacktriangle$  units from the previous year's gain of **4,295**  $\blacktriangle$  absorbed units.