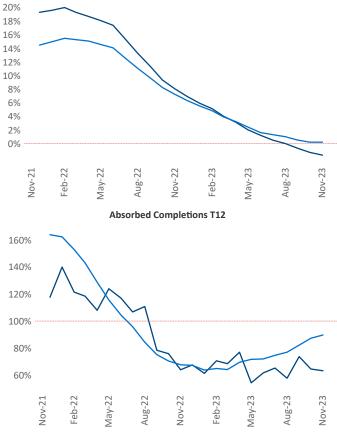

New lease asking **rents** are at **\$1,580**, down -**1.6%** ▼ from the previous year placing Charlotte at **102nd** overall in year-over-year rent growth.

Multifamily housing **demand** has been positive with **5,235**  $\blacktriangle$  net units absorbed over the past twelve months. This is up **940**  $\blacktriangle$  units from the previous year's gain of **4,295**  $\blacktriangle$  absorbed units.