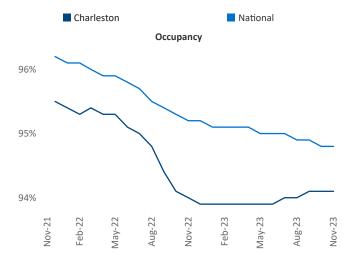

New lease asking **rents** are at **\$1,735**, up **2.5%** ▲ from the previous year placing Charleston at **49th** overall in year-over-year rent growth.

Multifamily housing **demand** has been positive with  $3,793 \blacktriangle$  net units absorbed over the past twelve months. This is up 76 \bigstar units from the previous year's gain of  $3,717 \bigstar$  absorbed units.

**Employment** in Charleston has grown by **4.6%** ▲ over the past 12 months, while hourly wages have risen by **4.3%** ▲ YoY to **\$31.45** according to the *Bureau of Labor Statistics*.

**Rent Growth YoY** 