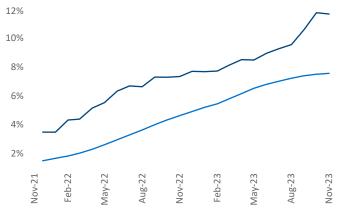

Jeff Adler

Vice President

Jeff.Adler@yardi.com

Wilmingt

Whiteville

Myrtle Beach

Razvan Cimpean SEO Engineer <u>Razvan-I.Cimpean@yardi.com</u>

Charleston is the 54th largest multifamily market with81,182 completed units and 32,664 units in development,9,491 of which have already broken ground.

New lease asking **rents** are at **\$1,735**, up **2.5%** ▲ from the previous year placing Charleston at **49th** overall in year-over-year rent growth.

Multifamily housing **demand** has been positive with  $3,793 \blacktriangle$  net units absorbed over the past twelve months. This is up 76 \bigstar units from the previous year's gain of  $3,717 \bigstar$  absorbed units.