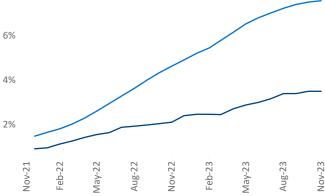

Delano

Ridgecrest

Bakersfield

**Central Valley** is the **41st** largest multifamily market with **122,400** completed units and **27,230** units in development, **4,276** of which have already broken ground.

New lease asking **rents** are at \$1,540, up 1.0% ▲ from the previous year placing Central Valley at 71st overall in year-over-year rent growth.

Multifamily housing **demand** has been positive with **993** ▲ net units absorbed over the past twelve months. This is up **821** ▲ units from the previous year's gain of **172** ▲ absorbed units.