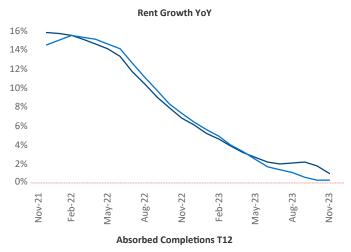

New lease asking **rents** are at \$1,540, up 1.0% ▲ from the previous year placing Central Valley at 71st overall in year-over-year rent growth.

Multifamily housing **demand** has been positive with **993** ▲ net units absorbed over the past twelve months. This is up **821** ▲ units from the previous year's gain of **172** ▲ absorbed units.