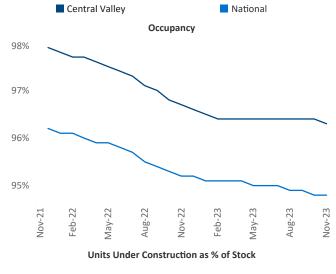

Delano

Ridgecrest

Bakersfield

**Central Valley** is the **41st** largest multifamily market with **122,400** completed units and **27,230** units in development, **4,276** of which have already broken ground.

New lease asking **rents** are at \$1,540, up 1.0% ▲ from the previous year placing Central Valley at 71st overall in year-over-year rent growth.

Multifamily housing **demand** has been positive with **993** ▲ net units absorbed over the past twelve months. This is up **821** ▲ units from the previous year's gain of **172** ▲ absorbed units.