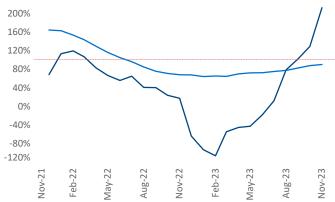

Delano

Ridgecrest

Bakersfield

**Central Valley** is the **41st** largest multifamily market with **122,400** completed units and **27,230** units in development, **4,276** of which have already broken ground.