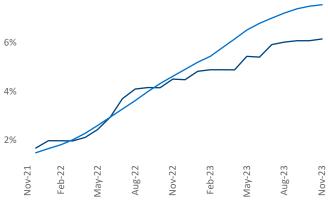

**Employment** in Central New Jersey has grown by **4.1%** ▲ over the past 12 months, while hourly wages have fallen by -**1.4%** ▼ YoY to **\$36.58** according to the *Bureau of Labor Statistics*.

Central New Jersey National
Occupancy