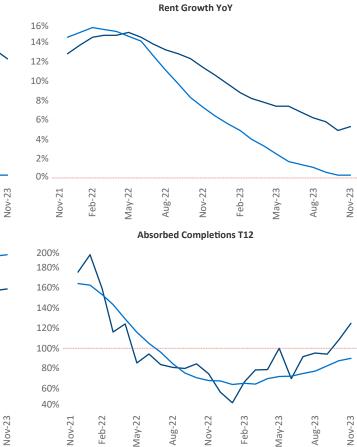

New lease asking **rents** are at **\$2,136**, up **5.3%** ▲ from the previous year placing Central New Jersey at **13th** overall in year-over-year rent growth.

Multifamily housing **demand** has been positive with **3,720**▲ net units absorbed over the past twelve months. This is up **1,968**▲ units from the previous year's gain of **1,752**▲ absorbed units.

**Employment** in Central New Jersey has grown by **4.1%** ▲ over the past 12 months, while hourly wages have fallen by -**1.4%** ▼ YoY to **\$36.58** according to the *Bureau of Labor Statistics*.

Central New Jersey National
Occupancy