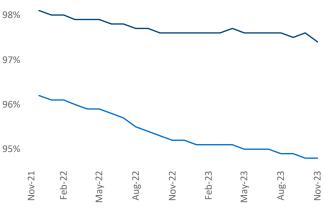

**Employment** in Central New Jersey has grown by **4.1%** ▲ over the past 12 months, while hourly wages have fallen by -**1.4%** ▼ YoY to **\$36.58** according to the *Bureau of Labor Statistics*.

Central New Jersey National
Occupancy