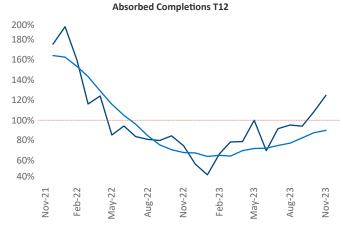

New lease asking **rents** are at \$2,136, up 5.3% ▲ from the previous year placing Central New Jersey at 13th overall in year-over-year rent growth.

Multifamily housing **demand** has been positive with **3,720** ▲ net units absorbed over the past twelve months. This is up **1,968** ▲ units from the previous year's gain of **1,752** ▲ absorbed units.