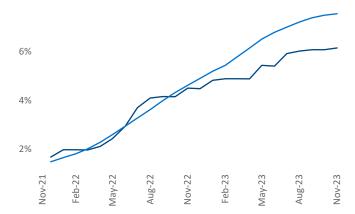

Contacts

Jeff Adler Vice President <u>Jeff.Adler@yardi.com</u> Razvan Cimpean SEO Engineer Razvan-I.Cimpean@yardi.com Central New Jersey November 2023

**Central New Jersey** is the **37th** largest multifamily market with **141,308** completed units and **46,410** units in development, **8,699** of which have already broken ground.