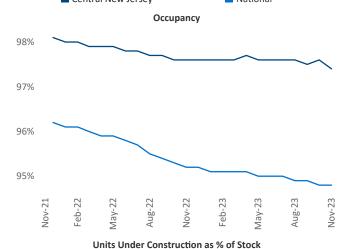

r Razvan-I.Cimpean@yardi.com Central New Jersey November 2023

**Central New Jersey** is the **37th** largest multifamily market with **141,308** completed units and **46,410** units in development, **8,699** of which have already broken ground.

New lease asking **rents** are at \$2,136, up 5.3% ▲ from the previous year placing Central New Jersey at 13th overall in year-over-year rent growth.

Multifamily housing **demand** has been positive with **3,720** ▲ net units absorbed over the past twelve months. This is up **1,968** ▲ units from the previous year's gain of **1,752** ▲ absorbed units.

**Employment** in Central New Jersey has grown by **4.1%** ▲ over the past 12 months, while hourly wages have fallen by **-1.4%** ▼ YoY to \$36.58 according to the *Bureau of Labor Statistics*.











## **DISCLAIMER**

ALTHOUGH EVERY EFFORT IS MADE TO ENSURE THE ACCURACY, TIMELINESS AND COMPLETENESS OF THE INFORMATION PROVIDED IN THIS PUBLICATION, THE INFORMATION IS PROVIDED "AS IS" AND YARDI MATRIX DOES NOT GUARANTEE, WARRANT, REPRESENT OR UNDERTAKE THAT THE INFORMATION PROVIDED IS CORRECT, ACCURATE, CURRENT OR COMPLETE. YARDI MATRIX IS NOT LIABLE FOR ANY LOSS, CLAIM, OR DEMAND ARISING DIRECTLY OR INDIRECTLY FROM ANY USE OR RELIANCE UPON THE INFORMATION CONTAINED HEREIN.

## **COPYRIGHT NOTICE**

This document, publication and/or presentation (collectively, 'document') is protected by copyright, trademark and other intellectual property laws. Use of this document is subject to the terms and conditions of Yardi Systems, Inc. dba Yardi Matrix's Terms of Use <a href="http://www.y