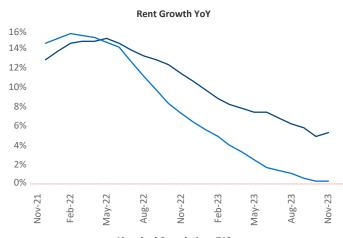

New lease asking **rents** are at \$2,136, up 5.3% ▲ from the previous year placing Central New Jersey at 13th overall in year-over-year rent growth.

Multifamily housing **demand** has been positive with **3,720** ▲ net units absorbed over the past twelve months. This is up **1,968** ▲ units from the previous year's gain of **1,752** ▲ absorbed units.