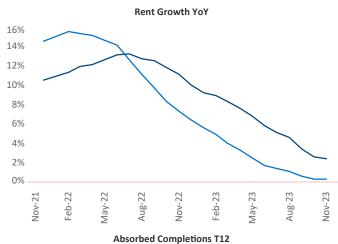

New lease asking **rents** are at \$1,105, up 2.4% ▲ from the previous year placing Central East Texas at 51st overall in year-over-year rent growth.

Multifamily housing **demand** has been negative with **-77** ▼ net units absorbed over the past twelve months. This is down **-1,889** ▼ units from the previous year's gain of **1,812** ▲ absorbed units.