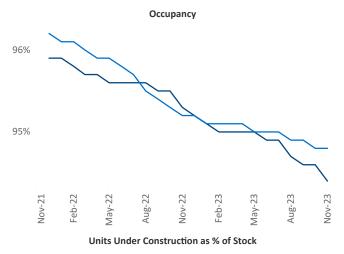

New lease asking **rents** are at \$1,105, up 2.4% ▲ from the previous year placing Central East Texas at 51st overall in year-over-year rent growth.

Multifamily housing **demand** has been negative with **-77** ▼ net units absorbed over the past twelve months. This is down **-1,889** ▼ units from the previous year's gain of **1,812** ▲ absorbed units.