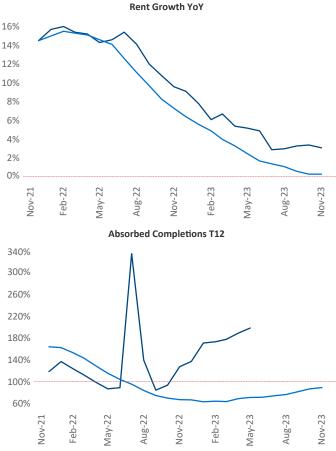

New lease asking **rents** are at **\$2,525**, up **3.1%** from the previous year placing Central Coast at 38th overall in year-over-year rent growth.

Multifamily housing **demand** has been negative with -16 V net units absorbed over the past twelve months. This is down -241 ▼ units from the previous year's gain of 225 ▲ absorbed units.