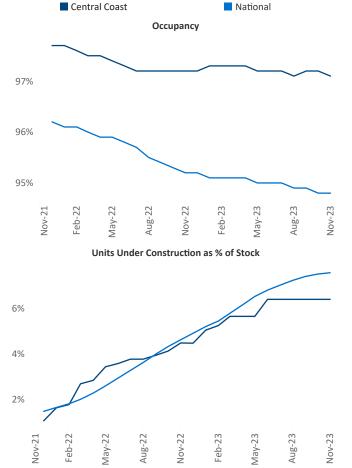

.

Razvan Cimpean SEO Engineer Jeff.Adler@yardi.com Razvan-I.Cimpean@yardi.com **Central Coast** November 2023

Central Coast is the 91st largest multifamily market with 35,364 completed units and 15,677 units in development, 2,261 of which have already broken ground.

New lease asking **rents** are at **\$2,525**, up **3.1%** from the previous year placing Central Coast at 38th overall in year-over-year rent growth.

Multifamily housing **demand** has been negative with -16 V net units absorbed over the past twelve months. This is down -241 ▼ units from the previous year's gain of 225 ▲ absorbed units.