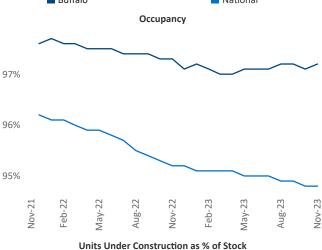

New lease asking **rents** are at \$1,267, up 6.4% ▲ from the previous year placing Buffalo at 6th overall in year-over-year rent growth.

Multifamily housing **demand** has been positive with **752** ▲ net units absorbed over the past twelve months. This is up **319** ▲ units from the previous year's gain of **433** ▲ absorbed units.