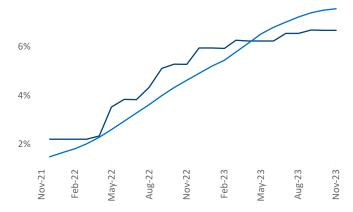

New lease asking **rents** are at \$1,267, up 6.4% ▲ from the previous year placing Buffalo at 6th overall in year-over-year rent growth.

Multifamily housing **demand** has been positive with **752** ▲ net units absorbed over the past twelve months. This is up **319** ▲ units from the previous year's gain of **433** ▲ absorbed units.