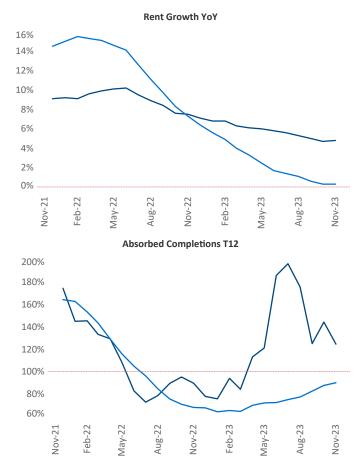

New lease asking **rents** are at **\$1,917**, up **4.8%** ▲ from the previous year placing Bridgeport - New Haven at **14th** overall in year-over-year rent growth.

Multifamily housing **demand** has been positive with **3,579**▲ net units absorbed over the past twelve months. This is up **1,159**▲ units from the previous year's gain of **2,420**▲ absorbed units.