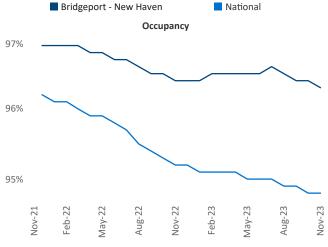

ridgeport - New Haven November 2023

**Bridgeport - New Haven** is the **36th** largest multifamily market with **143,859** completed units and **62,325** units in development, **9,461** of which have already broken ground.

New lease asking **rents** are at **\$1,917**, up **4.8%** ▲ from the previous year placing Bridgeport - New Haven at **14th** overall in year-over-year rent growth.

Multifamily housing **demand** has been positive with **3,579**▲ net units absorbed over the past twelve months. This is up **1,159**▲ units from the previous year's gain of **2,420**▲ absorbed units.

**Employment** in Bridgeport - New Haven has grown by **1.4%** ▲ over the past 12 months, while hourly wages have risen by **4.1%** ▲ YoY to **\$37.06** according to the *Bureau of Labor Statistics.* 











## DISCLAIMER

ALTHOUGH EVERY EFFORT IS MADE TO ENSURE THE ACCURACY, TIMELINESS AND COMPLETENESS OF THE INFORMATION PROVIDED IN THIS PUBLICATION, THE INFORMATION IS PROVIDED "AS IS" AND YARDI MATRIX DOES NOT GUARANTEE, WARRANT, REPRESENT OR UNDERTAKE THAT THE INFORMATION PROVIDED IS CORRECT, ACCURATE, CURRENT OR COMPLETE. YARDI MATRIX IS NOT LIABLE FOR ANY LOSS, CLAIM, OR DEMAND ARISING DIRECTLY OR INDIRECTLY FROM ANY USE OR RELIANCE UPON THE INFORMATION CONTAINED HEREIN.

## **COPYRIGHT NOTICE**

This document, publication and/or presentation (collectively, 'document') is protected by copyright, trademark and other intellectual property laws. Use of this document is subject to the terms and conditions of Yardi Systems, Inc. dba Yardi Matrix's Terms of Use <a href="http://www.yardima