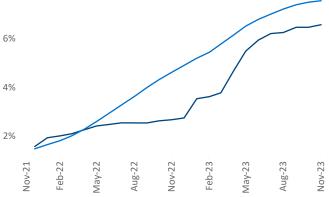

## Contacts

Jeff Adler

Vice President

Razvan Cimpean SEO Engineer <u>Razvan-I.Cimpean@yardi.com</u> Bridgeport - New Haven November 2023

**Bridgeport - New Haven** is the **36th** largest multifamily market with **143,859** completed units and **62,325** units in development, **9,461** of which have already broken ground.