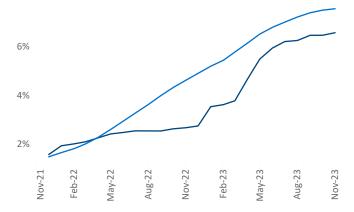

## Bridgeport - New Haven November 2023

**Bridgeport - New Haven** is the **36th** largest multifamily market with **143,859** completed units and **62,325** units in development, **9,461** of which have already broken ground.