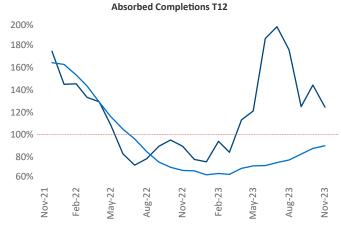

New lease asking **rents** are at \$1,917, up 4.8% ▲ from the previous year placing Bridgeport - New Haven at 14th overall in year-over-year rent growth.

Multifamily housing **demand** has been positive with **3,579** ▲ net units absorbed over the past twelve months. This is up **1,159** ▲ units from the previous year's gain of **2,420** ▲ absorbed units.