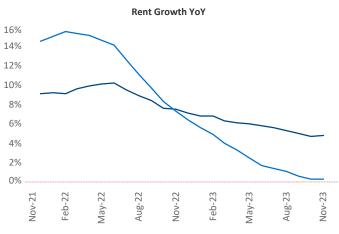

New lease asking **rents** are at \$1,917, up 4.8% ▲ from the previous year placing Bridgeport - New Haven at 14th overall in year-over-year rent growth.

Multifamily housing **demand** has been positive with **3,579** ▲ net units absorbed over the past twelve months. This is up **1,159** ▲ units from the previous year's gain of **2,420** ▲ absorbed units.