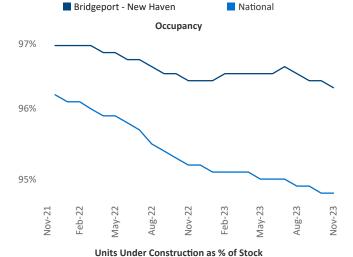

om</u>

## Bridgeport - New Haven November 2023

**Bridgeport - New Haven** is the **36th** largest multifamily market with **143,859** completed units and **62,325** units in development, **9,461** of which have already broken ground.

New lease asking **rents** are at \$1,917, up 4.8% ▲ from the previous year placing Bridgeport - New Haven at 14th overall in year-over-year rent growth.

Multifamily housing **demand** has been positive with **3,579** ▲ net units absorbed over the past twelve months. This is up **1,159** ▲ units from the previous year's gain of **2,420** ▲ absorbed units.

**Employment** in Bridgeport - New Haven has grown by **1.4%** ▲ over the past 12 months, while hourly wages have risen by **4.1%** ▲ YoY to **\$37.06** according to the *Bureau of Labor Statistics*.











## **DISCLAIMER**

ALTHOUGH EVERY EFFORT IS MADE TO ENSURE THE ACCURACY, TIMELINESS AND COMPLETENESS OF THE INFORMATION PROVIDED IN THIS PUBLICATION, THE INFORMATION IS PROVIDED "AS IS" AND YARDI MATRIX DOES NOT GUARANTEE, WARRANT, REPRESENT OR UNDERTAKE THAT THE INFORMATION PROVIDED IS CORRECT, ACCURATE, CURRENT OR COMPLETE. YARDI MATRIX IS NOT LIABLE FOR ANY LOSS, CLAIM, OR DEMAND ARISING DIRECTLY OR INDIRECTLY FROM ANY USE OR RELIANCE UPON THE INFORMATION CONTAINED HEREIN.

## **COPYRIGHT NOTICE**

This document, publication and/or presentation (collectively, 'document') is protected by copyright, trademark and other intellectual property laws. Use of this document is subject to the terms and conditions of Yardi Systems, Inc. dba Yardi Matrix's Terms of Use <a href="http://www.y