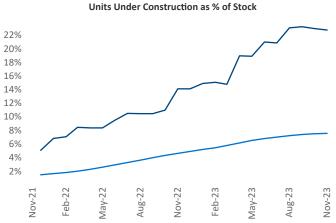

Idaho

Ket

Boise

November 2023

Boise is the 106th largest multifamily market with 26,277 completed units and 29,696 units in development, 5,974 of which have already broken ground.

New lease asking **rents** are at **\$1,517**, down **-5.6%** ▼ from the previous year placing Boise at 119th overall in year-over-year rent growth.