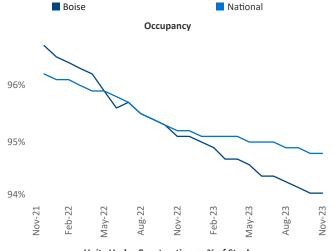

Idaho

Ket

Boise

November 2023

Boise is the 106th largest multifamily market with 26,277 completed units and 29,696 units in development, 5,974 of which have already broken ground.

New lease asking **rents** are at **\$1,517**, down **-5.6%** ▼ from the previous year placing Boise at 119th overall in year-over-year rent growth.

Multifamily housing demand has been positive with **1,807** A net units absorbed over the past twelve months. This is up **1,363** I units from the previous year's gain of **444** ▲ absorbed units.

**Employment** in Boise has grown by **3.9%** A over the past 12 months, while hourly wages have risen by 1.3% A YoY to \$30.56 according to the Bureau of Labor Statistics.