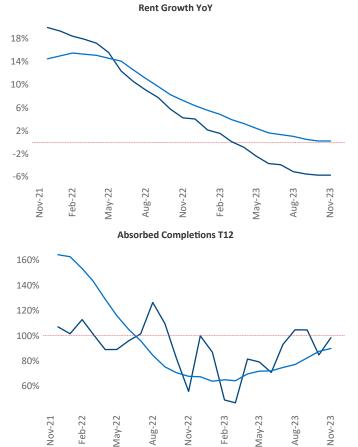

Idaho

Ket

Boise

November 2023

Boise is the 106th largest multifamily market with 26,277 completed units and 29,696 units in development, 5,974 of which have already broken ground.

New lease asking **rents** are at **\$1,517**, down **-5.6%** ▼ from the previous year placing Boise at 119th overall in year-over-year rent growth.

Multifamily housing demand has been positive with **1,807** A net units absorbed over the past twelve months. This is up **1,363** I units from the previous year's gain of **444** ▲ absorbed units.

**Employment** in Boise has grown by **3.9%** A over the past 12 months, while hourly wages have risen by 1.3% A YoY to \$30.56 according to the Bureau of Labor Statistics.