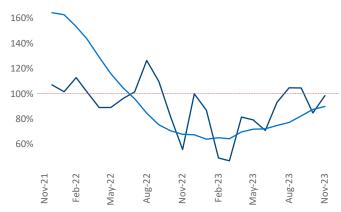

New lease asking **rents** are at **\$1,517**, down **-5.6% ▼** from the previous year placing Boise at **119th** overall in year-over-year rent growth.

Multifamily housing **demand** has been positive with **1,807** ▲ net units absorbed over the past twelve months. This is up **1,363** ▲ units from the previous year's gain of **444** ▲ absorbed units.