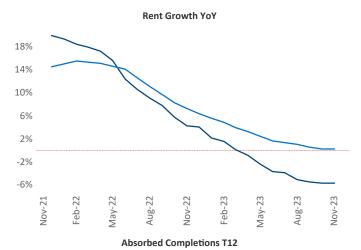

New lease asking **rents** are at **\$1,517**, down **-5.6% ▼** from the previous year placing Boise at **119th** overall in year-over-year rent growth.

Multifamily housing **demand** has been positive with **1,807** ▲ net units absorbed over the past twelve months. This is up **1,363** ▲ units from the previous year's gain of **444** ▲ absorbed units.