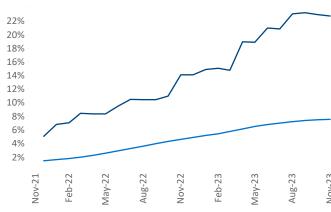

New lease asking **rents** are at **\$1,517**, down **-5.6% ▼** from the previous year placing Boise at **119th** overall in year-over-year rent growth.

Multifamily housing **demand** has been positive with **1,807** ▲ net units absorbed over the past twelve months. This is up **1,363** ▲ units from the previous year's gain of **444** ▲ absorbed units.