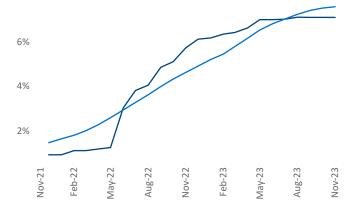

an@yardi.com Bay Area - South Bay November 2023

Bay Area - South Bay is the 38th largest multifamily market with 140,511 completed units and 53,644 units in development, 9,955 of which have already broken ground.

New lease asking rents are at \$3,020, down -2.3% ▼ from the previous year placing Bay Area - South Bay at 108th overall in year-over-year rent growth.

Multifamily housing demand has been positive with **2,530** ▲ net units absorbed over the past twelve months. This is down -2,355 ▼ units from the previous year's gain of **4,885** ▲ absorbed units.

Employment in Bay Area - South Bay has grown by 1.2% ▲ over the past 12 months, while hourly wages have risen by 4.8% ▲ YoY to \$52.78 according to the Bureau of Labor Statistics.







**Units Under Construction as % of Stock** 



Rent Growth YoY 16% 14% 12% 10% 8% 6% 4% 2% 0% -2% Feb-22 Nov-21 Feb-23 Nov-23



## **DISCLAIMER**

ALTHOUGH EVERY EFFORT IS MADE TO ENSURE THE ACCURACY, TIMELINESS AND COMPLETENESS OF THE INFORMATION PROVIDED IN THIS PUBLICATION, THE INFORMATION IS PROVIDED "AS IS" AND YARDI MATRIX DOES NOT GUARANTEE, WARRANT, REPRESENT OR UNDERTAKE THAT THE INFORMATION PROVIDED IS CORRECT, ACCURATE, CURRENT OR COMPLETE. YARDI MATRIX IS NOT LIABLE FOR ANY LOSS, CLAIM, OR DEMAND ARISING DIRECTLY OR INDIRECTLY FROM ANY USE OR RELIANCE UPON THE INFORMATION CONTAINED HEREIN.

## **COPYRIGHT NOTICE**

This document, publication and/or presentation (collectively, 'document') is protected by copyright, trademark and other intellectual property laws. Use of this document is subject to the terms and conditions