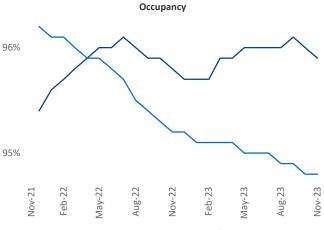

Razvan Cimpean **SEO Engineer** Razvan-I.Cimpean@yardi.com Bay Area - South Bay November 2023

Bay Area - South Bay is the 38th largest multifamily market with 140,511 completed units and 53,644 units in development, 9,955 of which have already broken ground.

New lease asking rents are at \$3,020, down -2.3% ▼ from the previous year placing Bay Area - South Bay at 108th overall in year-over-year rent growth.

Multifamily housing demand has been positive with **2,530** ▲ net units absorbed over the past twelve months. This is down -2,355 ▼ units from the previous year's gain of **4,885** ▲ absorbed units.

Employment in Bay Area - South Bay has grown by 1.2% ▲ over the past 12 months, while hourly wages have risen by 4.8% ▲ YoY to \$52.78 according to the Bureau of Labor Statistics.







**Units Under Construction as % of Stock** 



Rent Growth YoY 16% 14% 12% 10% 8% 6% 4% 2% 0% -2% Feb-22 Nov-21 Feb-23 Nov-23



## **DISCLAIMER**

ALTHOUGH EVERY EFFORT IS MADE TO ENSURE THE ACCURACY, TIMELINESS AND COMPLETENESS OF THE INFORMATION PROVIDED IN THIS PUBLICATION, THE INFORMATION IS PROVIDED "AS IS" AND YARDI MATRIX DOES NOT GUARANTEE, WARRANT, REPRESENT OR UNDERTAKE THAT THE INFORMATION PROVIDED IS CORRECT, ACCURATE, CURRENT OR COMPLETE. YARDI MATRIX IS NOT LIABLE FOR ANY LOSS, CLAIM, OR DEMAND ARISING DIRECTLY OR INDIRECTLY FROM ANY USE OR RELIANCE UPON THE INFORMATION CONTAINED HEREIN.

## **COPYRIGHT NOTICE**

This document, publication and/or presentation (collectively, 'document') is protected by copyright, trademark and other intellectual property laws. Use of this d