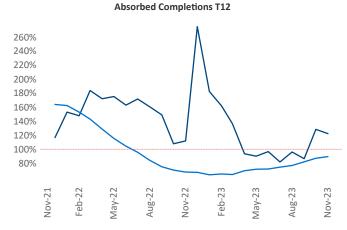

New lease asking rents are at \$3,020, down -2.3% ▼ from the previous year placing Bay Area - South Bay at 108th overall in year-over-year rent growth.

Multifamily housing demand has been positive with **2,530** ▲ net units absorbed over the past twelve months. This is down -2,355 ▼ units from the previous year's gain of **4,885** ▲ absorbed units.