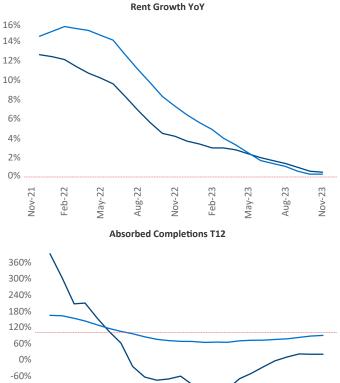

New lease asking **rents** are at **\$1,679**, up **0.5%** from the previous year placing Baltimore at 82nd overall in year-over-year rent growth.

Multifamily housing demand has been positive with 436 net units absorbed over the past twelve months. This is up 1,133 units from the previous year's loss of -697 V absorbed units.