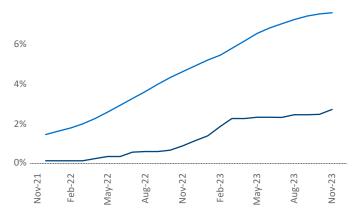

New lease asking **rents** are at **\$1,679**, up **0.5%** from the previous year placing Baltimore at 82nd overall in year-over-year rent growth.

Multifamily housing demand has been positive with 436 net units absorbed over the past twelve months. This is up 1,133 units from the previous year's loss of -697 V absorbed units.