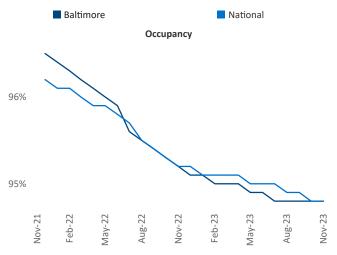

New lease asking **rents** are at **\$1,679**, up **0.5%** from the previous year placing Baltimore at 82nd overall in year-over-year rent growth.

Multifamily housing demand has been positive with 436 net units absorbed over the past twelve months. This is up 1,133 units from the previous year's loss of -697 V absorbed units.

**Employment** in Baltimore has grown by **1.9%** A over the past 12 months, while hourly wages have risen by 3.8% YoY to \$34.32 according to the Bureau of Labor Statistics.

Aug-22

Nov-22

Feb-23

May-23

Aug-23