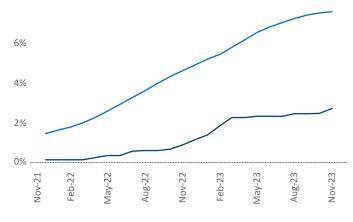

Multifamily housing **demand** has been positive with **436** ▲ net units absorbed over the past twelve months. This is up **1,133** ▲ units from the previous year's loss of **-697** ▼ absorbed units.