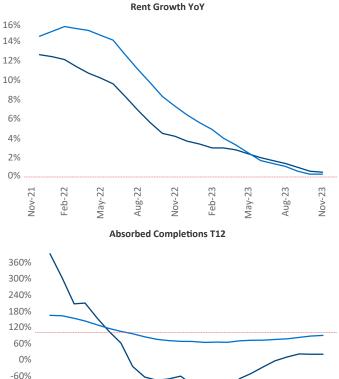

Feb-22

May-22

Baltimore

November 2023

Baltimore is the 21st largest multifamily market with231,160 completed units and 47,032 units in development,6,316 of which have already broken ground.

New lease asking **rents** are at **\$1,679**, up **0.5%** ▲ from the previous year placing Baltimore at **82nd** overall in year-over-year rent growth.

Multifamily housing **demand** has been positive with **436** ▲ net units absorbed over the past twelve months. This is up **1,133** ▲ units from the previous year's loss of **-697** ▼ absorbed units.