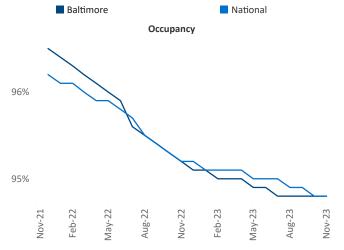

Feb-22

May-22

Baltimore

November 2023

Baltimore is the 21st largest multifamily market with231,160 completed units and 47,032 units in development,6,316 of which have already broken ground.

New lease asking **rents** are at **\$1,679**, up **0.5%** ▲ from the previous year placing Baltimore at **82nd** overall in year-over-year rent growth.