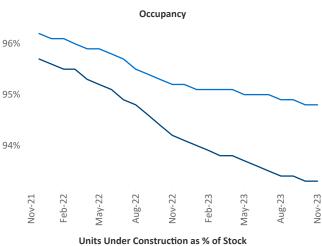

New lease asking **rents** are at **\$1,644**, down **-5.7% ▼** from the previous year placing Austin at **120th** overall in year-over-year rent growth.

Multifamily housing **demand** has been positive with **10,158** ▲ net units absorbed over the past twelve months. This is up **2,613** ▲ units from the previous year's gain of **7,545** ▲ absorbed units.