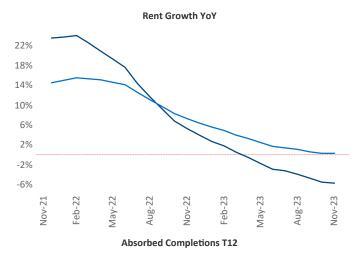

New lease asking **rents** are at **\$1,644**, down **-5.7% ▼** from the previous year placing Austin at **120th** overall in year-over-year rent growth.

Multifamily housing **demand** has been positive with **10,158** ▲ net units absorbed over the past twelve months. This is up **2,613** ▲ units from the previous year's gain of **7,545** ▲ absorbed units.