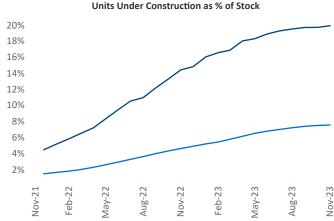

Contacts

Jeff Adler
Vice President

Jeff.Adler@yardi.com

Razvan Cimpean SEO Engineer Razvan-I.Cimpean@yardi.com Austin

November 2023

**Austin** is the **14th** largest multifamily market with **283,357** completed units and **157,120** units in development, **56,479** of which have already broken ground.