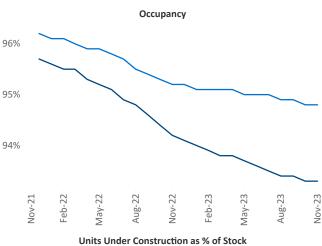

dler@yardi.com

Razvan Cimpean SEO Engineer Razvan-I.Cimpean@yardi.com Austin

November 2023



**Austin** is the **14th** largest multifamily market with **283,357** completed units and **157,120** units in development, **56,479** of which have already broken ground.

New lease asking **rents** are at **\$1,644**, down **-5.7% ▼** from the previous year placing Austin at **120th** overall in year-over-year rent growth.

Multifamily housing **demand** has been positive with **10,158** ▲ net units absorbed over the past twelve months. This is up **2,613** ▲ units from the previous year's gain of **7,545** ▲ absorbed units.

Employment in Austin has grown by 2.9% ▲ over the past 12 months, while hourly wages have risen by 1.2% ▲ YoY to \$33.41 according to the *Bureau of Labor Statistics*.









## **DISCLAIMER**

ALTHOUGH EVERY EFFORT IS MADE TO ENSURE THE ACCURACY, TIMELINESS AND COMPLETENESS OF THE INFORMATION PROVIDED IN THIS PUBLICATION, THE INFORMATION IS PROVIDED "AS IS" AND YARDI MATRIX DOES NOT GUARANTEE, WARRANT, REPRESENT OR UNDERTAKE THAT THE INFORMATION PROVIDED IS CORRECT, ACCURATE, CURRENT OR COMPLETE. YARDI MATRIX IS NOT LIABLE FOR ANY LOSS, CLAIM, OR DEMAND ARISING DIRECTLY OR INDIRECTLY FROM ANY USE OR RELIANCE UPON THE INFORMATION CONTAINED HEREIN.

## **COPYRIGHT NOTICE**

This document, publication and/or presentation (collectively, 'document') is protected by copyright, trademark and other intellectual property laws. Use of this document is subject to the terms and conditions of Yardi Systems, Inc. dba Yardi Matrix's Terms of Use <a href="http://www.y